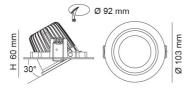

# **Design Specifications**

- Durable die-cast aluminium body profile
- Stylish powder coat finish in white or plated satin nickel
- Versatile gimbal head with 30 degree tilt, IC- 4 rated
- High output LED optics, 60 Deg standard beam, CRI >
- Remote constant current trailing edge dimmable LED driver with flex and plug
- 92mm cut-out

| Dimmable | CRI | Body Colour  | Cut Out (mm) | Diameter (mm) | Dim (mm) | IPART |
|----------|-----|--------------|--------------|---------------|----------|-------|
| YES      | 80  | WHITE        | 92           | 103           | 60(H)    | N/A   |
| YES      | 80  | SATIN NICKEL | 92           | 103           | 60(H)    | N/A   |

# **Dimensions**

### **Dimensions**