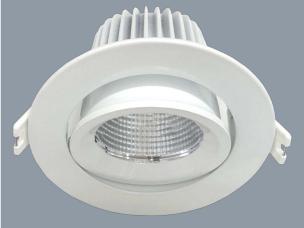

# ECOSTAR S9046TC - 9W

Dimmable 9 watt gimbal LED downlight with selectable CCT

# **Design Specifications**

- Durable die-cast aluminium body profile
- Stylish powder coat finish in white or plated satin nickel
- Versatile gimbal head with 30 degree tilt, IC- 4 rated
- High output LED optics, 60 Deg standard beam, CRI >
- Remote constant current trailing edge dimmable LED driver with flex and plug
- 92mm cut-out

## **Performance**

- Dimmable YES
- Dimmer Type Trailing edge, 1-10V, DALI / DSI

# **Technical Specification**

| Product | Model No.  | Input Voltage<br>(V/AC) | Power<br>(W) | Lumens<br>(lm) | ССТ (К)        | Beam<br>Angle (°) |
|---------|------------|-------------------------|--------------|----------------|----------------|-------------------|
|         | S9046TC/WH | 240                     | 9            | 800/800/850    | 3000/4000/5700 | 60                |
|         | S9046TC/SN | 240                     | 9            | 800/800/850    | 3000/4000/5700 | 60                |

| Dimmable | CRI | Body Colour  | Cut Out (mm) | Diameter (mm) | Dim (mm) | IPART |
|----------|-----|--------------|--------------|---------------|----------|-------|
| YES      | 80  | WHITE        | 92           | 103           | 60(H)    | N/A   |
| YES      | 80  | SATIN NICKEL | 92           | 103           | 60(H)    | N/A   |