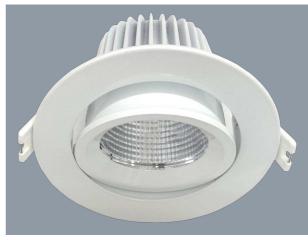

# ECOSTAR S9046TC - 9W

Dimmable 9 watt gimbal LED downlight with selectable CCT

# **Design Specifications**

- Durable die-cast aluminium body profile
- Stylish powder coat finish in white or plated satin nickel
- Versatile gimbal head with 30 degree tilt, IC- 4 rated
- High output LED optics, 60 Deg standard beam, CRI >
- Remote constant current trailing edge dimmable LED driver with flex and plug
- 92mm cut-out

| Dimmable | CRI | Body Colour  | Cut Out (mm) | Diameter (mm) | Dim (mm) | IPART |
|----------|-----|--------------|--------------|---------------|----------|-------|
| YES      | 80  | WHITE        | 92           | 103           | 60(H)    | N/A   |
| YES      | 80  | SATIN NICKEL | 92           | 103           | 60(H)    | N/A   |