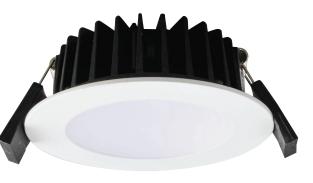

### **ECOSTAR S9045TC - 9W**

Dimmable 9 watt LED downlight, with selectable CCT

## **Design Specifications**

- Durable die-cast aluminium body profile
- Stylish white powder coat finish
- High output LED optics with selectable CCT 3000/4000/5700K
- Multi-faceted optical system, standard beam distribution 60 degree, UGR<19</li>
- Remote constant current trailing edge dimmable LED driver, with flex and plug
- IC 4 classification