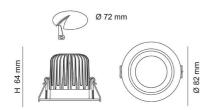

| Dimmable | CRI | Body Colour | Cut Out (mm) | Diameter (mm) | Dim (mm)      |
|----------|-----|-------------|--------------|---------------|---------------|
| YES      | 80  | WHITE       | 72           | 82            | 82(W) x 64(H) |

### **Dimensions**

### S9045