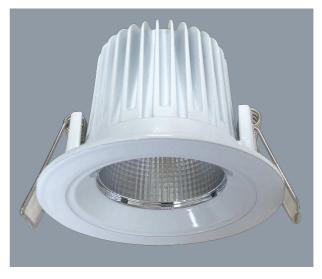

### **ECOSTAR S9045TC - 9W**

Dimmable 9 watt LED downlight, with selectable CCT

## **Design Specifications**

- Durable die-cast aluminium body profile
- Stylish white powder coat finish
- High output LED optics with selectable CCT 3000/4000/5700K
- Multi-faceted optical system, standard beam distribution 60 degree, UGR<19</li>
- Remote constant current trailing edge dimmable LED driver, with flex and plug
- IC 4 classification