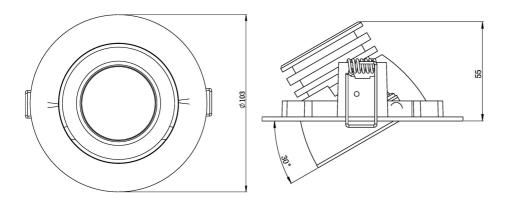

| Dimmable | CRI | Body Colour | Cut Out (mm) | Diameter (mm) | Dim (mm) |
|----------|-----|-------------|--------------|---------------|----------|
| YES      | 80  | WHITE       | 92           | 103           | 55(H)    |

# **Dimensions**