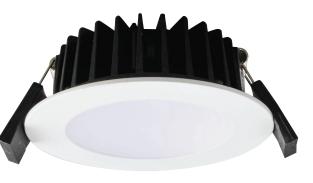

### **ECOSTAR II GIMBAL S9146TC2 - 10W**

Dimmable gimbal LED downlight, with selectable CCT

## **Design Specifications**

- Durable die-cast aluminium body profile, 30 degree gimbal
- Stylish white powder coat finish
- High output LED optics
- Standard 60 degree beam distribution
- Polycarbonate optical lens
- Remote constant current trailing edge dimmable LED driver, with flex and plug