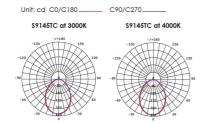

| YES      |

| Model No.  | CRI | Body Colour | Cut Out (mm) | Diameter (mm) | Dim (mm) |
|------------|-----|-------------|--------------|---------------|----------|
| S9145TC/WH | 80  | WHITE       | 72           | 82            | 73(H)    |

Due to continued product and technology enhancements, data sourced from sal.net.au shall not form part of any contract and or technical performance guarantee unless expressly confirmed in writing by SAL at the time of order. Products are sold in accordance with SAL Terms and Conditions of sale and all images shown are for illustration purposes only and may vary from the actual colour or finish. Unless specifically stated, all IP ratings nominated for Interior products are from "below the ceiling".

### **Dimensions**







# **Photometric Data**





# THE SFI SYSTEM ELIMINATES LED FLICKERING.

SIMPLY MATCH THE ECOGEM SFI DOWNLIGHT WITH THIS SDD400SFI DIMMER







DIM with FLICKER CONTROL

For related products please scan me



NSW/ACT: 02 9723 3099 QLD: 07 3879 5999 VIC/TAS/SA/NT: 03 9532 3168 WA: 08 9248 7458