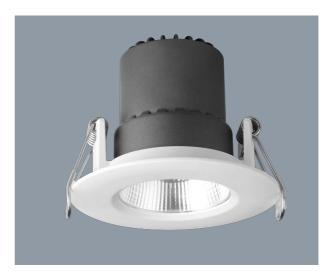

### **ECOSTAR II FIXED S9145TC - 10W**

Dimmable fixed 10 watt LED downlight, with selectable colour temperature

## **Design Specifications**

- Durable die-cast aluminium body profile
- Stylish white powder coat finish
- High output COB LED chip
- Changeable multi-faceted reflector system, 60 degree standard, optional 25 and 40 degree, optional CRI>90 warm white only, optional 15 watt warm white only
- Polycarbonate optical lens
- Remote constant current trailing edge dimmable LED driver, with flex and plug

| Model No.  | CRI | Body Colour | Cut Out (mm) | Diameter (mm) | Dim (mm) |
|------------|-----|-------------|--------------|---------------|----------|
| S9145TC/WH | 80  | WHITE       | 72           | 82            | 73(H)    |

### **Dimensions**