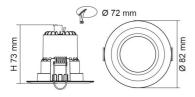

| Model No.  | CRI | Body Colour | Cut Out (mm) | Diameter (mm) | Dim (mm) |
|------------|-----|-------------|--------------|---------------|----------|
| S9145TC/WH | 80  | WHITE       | 72           | 82            | 73(H)    |

### **Dimensions**