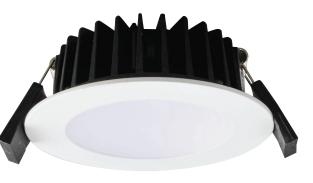

### **ECOSTAR II FIXED S9145TC - 10W**

Dimmable fixed 10 watt LED downlight, with selectable colour temperature

## **Design Specifications**

- Durable die-cast aluminium body profile
- Stylish white powder coat finish
- High output COB LED chip
- Changeable multi-faceted reflector system, 60 degree standard, optional 25 and 40 degree, optional CRI>90 warm white only, optional 15 watt warm white only
- Polycarbonate optical lens
- Remote constant current trailing edge dimmable LED driver, with flex and plug