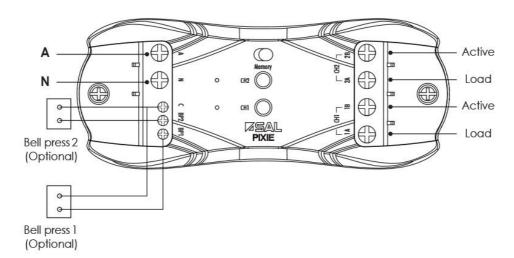

## **Technical Specification**

| Model No.                 | Dim (mm)               |
|---------------------------|------------------------|
| PC206DR/R/BTAM/DUAL/RELAY | 110(L) x 40(W) x 26(H) |

Due to continued product and technology enhancements, data sourced from sal.net.au shall not form part of any contract and or technical performance guarantee unless expressly confirmed in writing by SAL at the time of order. Products are sold in accordance with SAL Terms and Conditions of sale and all images shown are for illustration purposes only and may vary from the actual colour or finish. Unless specifically stated, all IP ratings nominated for Interior products are from "below the ceiling".





#### **Dimensions**

## **Buttons and terminals**



# Wiring diagram

(Typical application)