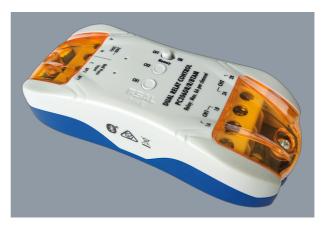

#### **DUAL RELAY CONTROL PC206DR/R/BTAM**

Australian approved signal control

## **Application**

Designed for high or low power switch control

### **Design Specifications**

- Compact design profile
- Double insulation
- Two channel relays, switching ON / OFF functions
- 6A per channel.
- No minimum load required for low power, dual LED indicators to display the individual channel operating status
- Optional Memory function to recall prior operating status, in the event of power outage, integral CH1 and CH2 control buttons for easy commissioning.