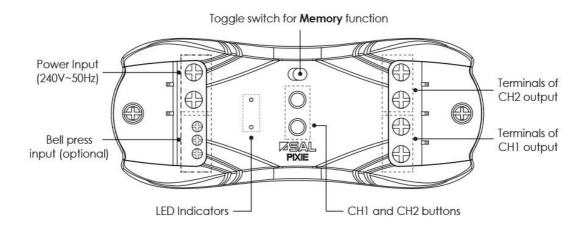

buttons for easy commissioning.









### **Technical Specification**

| Model No.                 | Dim (mm)               |
|---------------------------|------------------------|
| PC206DR/R/BTAM/DUAL/RELAY | 110(L) x 40(W) x 26(H) |

Due to continued product and technology enhancements, data sourced from sal.net.au shall not form part of any contract and or technical performance guarantee unless expressly confirmed in writing by SAL at the time of order. Products are sold in accordance with SAL Terms and Conditions of sale and all images shown are for illustration purposes only and may vary from the actual colour or finish. Unless specifically stated, all IP ratings nominated for Interior products are from "below the ceiling".





#### **Dimensions**

## **Buttons and terminals**



# Wiring diagram

(Typical application)