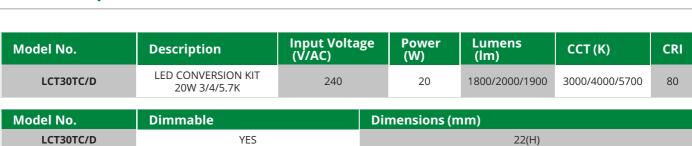

#### **Design Specifications**

- Aluminium heat sink mounted base, Electrical class I
- Opal polycarbonate lens
- High efficiency SMD LED chips, integral selectable CCT 3000K/4000K/5700K
- Requires installation into suitable fitting, dimensions 300mm x 22mm
- Integral trailing edge dimmable 20 watt LED driver
- Supplied with mounting clips and screws for easy installation

#### Performance

Dimmable - **YES** Dimmer Type - **Trailing edge** 