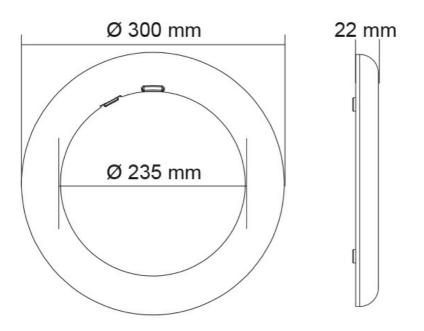

## Dimensions

#### **Design Specifications**

- Aluminium heat sink mounted base, Electrical class I
- Opal polycarbonate lens
- High efficiency SMD LED chips, integral selectable CCT 3000K/4000K/5700K
- Requires installation into suitable fitting, dimensions 300mm x 22mm
- Integral trailing edge dimmable 20 watt LED driver
- Supplied with mounting clips and screws for easy installation