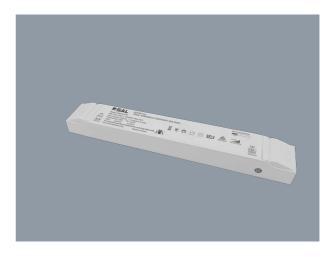

### **DIM 75/150W 24V**

Australian approved, trailing edge dimmable constant voltage, driver

## **Application**

Reliable constant voltage trailing edge dimmable driver 75 / 150 watt

# **Design Specifications**

- Choice of 75 watt / 24V, 150 watt / 24V
- Trailing edge dimming control
- Overload and short circuit protection
- SELV and EMC compliant, fixed terminal termination
- flickerCONTROLLED technology
- Electrical class II, Do Not Cover.

# **Technical Specification**

| Product | Model No.     | Input Voltage<br>(V/AC) | Output Voltage<br>(V/DC) | Power<br>Factor | Power<br>(W) | Dimmable |
|---------|---------------|-------------------------|--------------------------|-----------------|--------------|----------|
|         | DIM75/24V/FC  | 240                     | 24                       | 0.95            | 75           | YES      |
|         | DIM150/24V/FC | 240                     | 24                       | 0.95            | 150          | YES      |

| Dim (mm)               |
|------------------------|
| 300(L) x 43(W) x 31(H) |
| 300(L) x 43(W) x 31(H) |

Due to continued product and technology enhancements, data sourced from sal.net.au shall not form part of any contract and or technical performance guarantee unless expressly confirmed in writing by SAL at the time of order. Products are sold in accordance with SAL Terms and Conditions of sale and all images shown are for illustration purposes only and may vary from the actual colour or finish. Unless specifically stated, all IP ratings nominated for Interior products are from "below the ceiling".