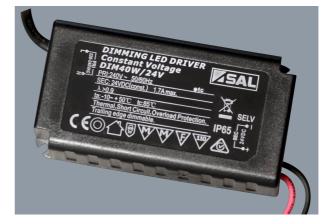

#### **DIM** 40W/24V

Australian approved IP65 dimmable 24V constant voltage LED driver

## **Design Specifications**

- SELV and EMC compliant
- Safe no load operation, 40 watt, minimum load 5 watt, PF > 90, output 24V
- Overload and short circuit protection
- 1.2 m flex & 2 pin plug fitted, output fly leads at the secondary end
- Recommended SAL trailing edge dimmers; SDD350UM, SDD400U, SDA450U, SDD350BT

#### **Performance**

Dimmable - YES

Dimmer Type - TRAILING EDGE

### **Technical Specification**

| Model No.  | Input Voltage<br>(V/AC) | Output Voltage<br>(V/DC) | Power<br>(W) | Power<br>Factor | Dim (mm)                  |
|------------|-------------------------|--------------------------|--------------|-----------------|---------------------------|
| DIM40W/24V | 240                     | 24                       | 40           | 0.9             | 155(L) x 43(W) x<br>26(H) |