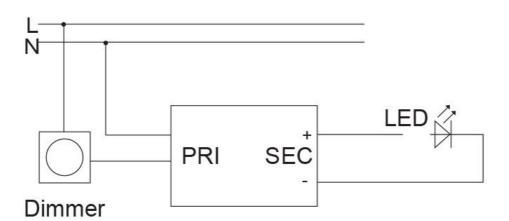

-----|-------------------------|--------------------------|--------------|-----------------|---------------------------|
| DIM40W/24V | 240                     | 24                       | 40           | 0.9             | 155(L) x 43(W) x<br>26(H) |

Due to continued product and technology enhancements, data sourced from sal.net.au shall not form part of any contract and or technical performance guarantee unless expressly confirmed in writing by SAL at the time of order. Products are sold in accordance with SAL Terms and Conditions of sale and all images shown are for illustration purposes only and may vary from the actual colour or finish. Unless specifically stated, all IP ratings nominated for Interior products are from "below the ceiling".





## **Dimensions**

# **Wiring Diagram**