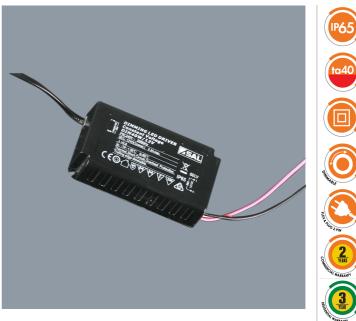

### **Technical Specification**

| Model No.  | Input Voltage<br>(V/AC) | Output Voltage<br>(V/DC) | Power<br>(W) | Power<br>Factor | Dim (mm)                  |
|------------|-------------------------|--------------------------|--------------|-----------------|---------------------------|
| DIM40W/12V | 240                     | 12                       | 40           | 0.9             | 155(L) x 43(W) x<br>26(H) |

## **Dimensions**