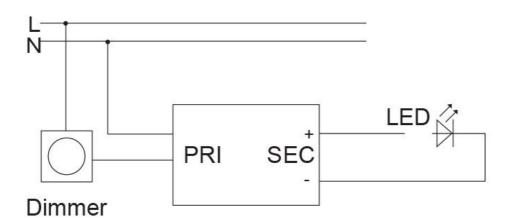

-----|-------------------------|--------------------------|--------------|-----------------|---------------------------|
| DIM40W/12V | 240                     | 12                       | 40           | 0.9             | 155(L) x 43(W) x<br>26(H) |

Due to continued product and technology enhancements, data sourced from sal.net.au shall not form part of any contract and or technical performance guarantee unless expressly confirmed in writing by SAL at the time of order. Products are sold in accordance with SAL Terms and Conditions of sale and all images shown are for illustration purposes only and may vary from the actual colour or finish. Unless specifically stated, all IP ratings nominated for Interior products are from "below the ceiling".





## **Dimensions**

# **Wiring Diagram**