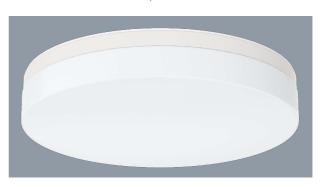

### **DERBY SO3900/TC/DP - 13/30W**

Low profile LED Oyster 13 to 30 watt with selectable CCT and dual power

# **Application**

A perfect choice for apartments or commercial spaces

# **Design Specifications**

- Selectable CCT 3000K / 4000K / 5700K
- Durable powder coated steel body profile with a high performance opal PMMA diffuser
- High efficiency LED optics, CRI > 80
- Integral LED driver, with dual power control 13/18 or 21/30 watts
- Two low profile designs to select 307mm or 397mm diameter