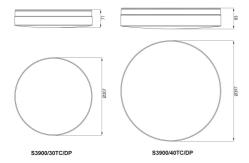

| Dimmable | Beam Angle (°) | Body Colour | Diameter (mm) | Dim (mm) |
|----------|----------------|-------------|---------------|----------|
| NO       | 135            | White       | 307           | 69(H)    |
| NO       | 135            | White       | 397           | 83(H)    |

# **Dimensions**