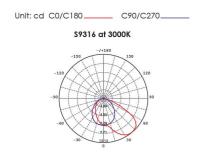

#### **Photometric Data**

# **Technical Specification**

| Model No. | Input Voltage<br>(V/AC) | Input Voltage<br>(V/DC) | Power<br>(W) | Lumens<br>(lm) | CCT<br>(K) | CRI |
|-----------|-------------------------|-------------------------|--------------|----------------|------------|-----|
| S9316 WH  | 12                      | 12                      | 1.5          | 110            | 3000       | 80  |
| S9316 ALU | 12                      | 12                      | 1.5          | 110            | 3000       | 80  |