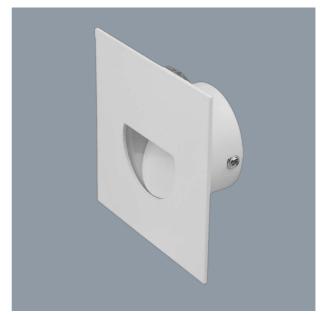

### **DARHAM SQUARE S9316** - 1.5W

LED 1.5 watt recessed square wall luminaire

## **Design Specifications**

- Durable die-cast aluminium body profile
- Quality white powder coat finish or anodized silver
- High efficiency SMD LED chips
- Opal acrylic diffuser with glass cover
- Suitable drivers PLUTO EGL12V/6W, PLUTO15DV, 30DV, 50DV
- 12V AC or DC non-dimmable driver required, Optional accessories, pre-install box S9316 only, (L x W X H: 218 x 133 x 74mm)

| Model No. | Dimmable | Dim (mm)              | Body Colour     |
|-----------|----------|-----------------------|-----------------|
| S9316 WH  | NO       | 90(L) x 90(W) x 35(H) | White           |
| S9316 ALU | NO       | 90(L) x 90(W) x 35(H) | Anodised Silver |