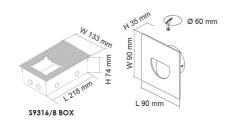

## **Design Specifications**

- Durable die-cast aluminium body profile
- Quality white powder coat finish or anodized silver
- High efficiency SMD LED chips
- Opal acrylic diffuser with glass cover
- Suitable drivers PLUTO EGL12V/6W, PLUTO15DV, 30DV, 50DV
- 12V AC or DC non-dimmable driver required, Optional accessories, pre-install box S9316 only, (L x W X H: 218 x 133 x 74mm)

| Model No. | Dimmable | Dim (mm)              | Body Colour     |
|-----------|----------|-----------------------|-----------------|
| S9316 WH  | NO       | 90(L) x 90(W) x 35(H) | White           |
| S9316 ALU | NO       | 90(L) x 90(W) x 35(H) | Anodised Silver |

#### **Dimensions**