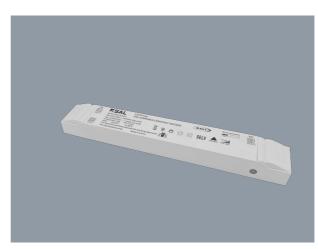

# **Design Specifications**

- Choice of 75 watt / 24V, 150 watt / 24V or 120 watt / 12V
- DALI 2.0 certified by DiiA
- Overload and short circuit protection, DALI and Push DIM control
- SELV and EMC compliant, fixed terminal termination
- flickerCONTROLLED technology
- Electrical class II, Do Not Cover.

# **Technical Specification**

| Product | Model No.    | Input Voltage<br>(V/AC) | Output Voltage<br>(V/DC) | Power<br>Factor | Power<br>(W) | Dimmable |
|---------|--------------|-------------------------|--------------------------|-----------------|--------------|----------|
|         | DALI75/24FC  | 240                     | 24                       | 0.95            | 75           | YES      |
|         | DALI150/24FC | 240                     | 24                       | 0.95            | 150          | YES      |
|         | DALI120/12FC | 240                     | 12                       | 0.95            | 120          | YES      |

| Dim (mm)               |
|------------------------|
| 361(L) x 43(W) x 31(H) |
| 361(L) x 43(W) x 31(H) |
| 361(L) x 43(W) x 31(H) |

NOTE: Before using the PUSH DIM function, please ensure the driver (L/N supply) is powered ON FIRST, to prevent damage to the PUSH DIM terminations.