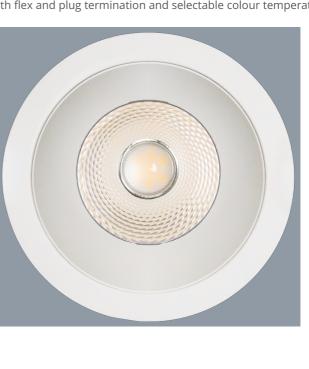

# 





#### COOLUM PLUS S9068/TC - 9W

9 watt dimmable downlight, UGR<19, with flex and plug termination and selectable colour temperature

## Application

Perfect for residential or commercial applications

# **Design Specifications**

- 9 watt integral dimmable driver
- A versatile design supplied with flex and plug fitted for easy installation
- High efficiency SMD LED chips, multi-faceted optical system
- CRI > 80, selectable CCT 3000 / 4000 / 5700K, beam distribution 60 degree, UGR<19
- Polyamide trim and body form in white or black
- IC 4 rated

#### Performance

Dimmable - YES





# **Technical Specification**

| Model No.  | Input Voltage<br>(V/AC) | Power<br>(W) | Lumens<br>(lm) | ССТ (К)        | Beam<br>Angle (°) | Dimmable |
|------------|-------------------------|--------------|----------------|----------------|-------------------|----------|
| S9068TC/WH | 240                     | 9            | 700/780/750    | 3000/4000/5700 | 60                | YES      |

## **Technical Specification**

| Model No.  | Cut Out (mm) | Diameter (mm) | Dim (mm) |
|------------|--------------|---------------|----------|
| S9068TC/WH | 92           | 103           | 89(H)    |

Due to continued product and technology enhancements, data sourced from sal.net.au shall not form part of any contract and or technical performance guarantee unless expressly confirmed in writing b