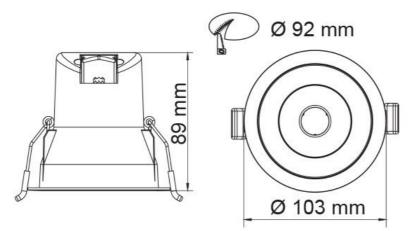

## **Technical Specification**

| Model No.  | Cut Out (mm) | Diameter (mm) | Dim (mm) |
|------------|--------------|---------------|----------|
| S9068TC/WH | 92           | 103           | 89(H)    |

# **Dimensions**