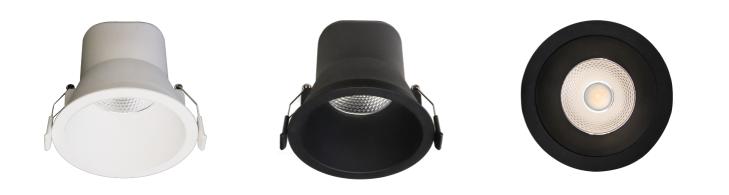

000/5700 | 60                | YES      |

## **Technical Specification**

| Model No.  | Cut Out (mm) | Diameter (mm) | Dim (mm) |
|------------|--------------|---------------|----------|
| S9068TC/WH | 92           | 103           | 89(H)    |

Due to continued product and technology enhancements, data sourced from sal.net.au shall not form part of any contract and or technical performance guarantee unless expressly confirmed in writing by SAL at the time of order. Products are sold in accordance with SAL Terms and Conditions of sale and all images shown are for illustration purposes only and may vary from the actual colour or finish. Unless specifically stated, all IP ratings nominated for Interior products are from "below the ceiling".





# **Dimensions**



#### **Product Images**