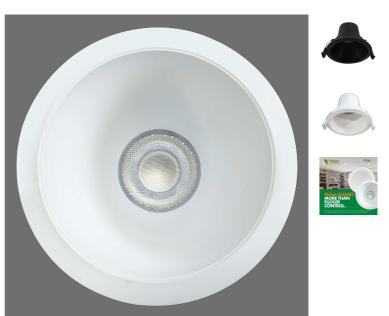

## COOLUM PLUS flickerGUARD S9068TC/FG - 9W

9 watt dimmable LED downlight, UGR<19, with selectable CCT and flickerGUARD

# **Design Specifications**

- The innovative flickerGUARD Coolum responds to both visual and non-visual harmonic induced flicker.
- Integral flickerGUARD trailing edge dimmable LED driver, with smooth dimming performance and flex and plug
- High efficiency LED optics, multi-faceted optical system, 60° beam distribution, UGR<19, CRI>90
- Selectable CCT 3000 / 4000 / 5700K
- White or black polyamide trim and body
- IC 4 rated, double insulated