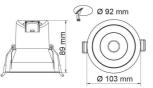

# **Technical Specification**

| Product | Model No.     | Input Voltage<br>(V/AC) | Power<br>(W) | Lumens<br>(lm) | ССТ (К)        | Beam<br>Angle (°) |
|---------|---------------|-------------------------|--------------|----------------|----------------|-------------------|
|         | S9068TC/WH/FG | 240                     | 9            | 700/780/750    | 3000/4000/5700 | 60                |
|         | S9068TC/BK/FG | 240                     | 9            | 570/630/610    | 3000/4000/5700 | 60                |
| Dimma   | able CRI      | Cut Out (mm)            |              | Diameter (m    | m)             | Dim (mm)          |

| Dimmable | CRI | Cut Out (mm) | Diameter (mm) | Dim (mm) |
|----------|-----|--------------|---------------|----------|
| YES      | 90  | 92           | 103           | 89(H)    |
| YES      | 90  | 92           | 103           | 89(H)    |