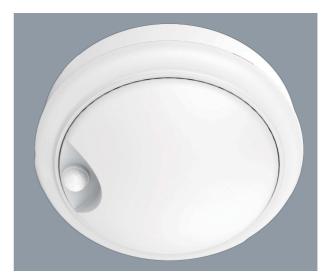

#### **BUNKER 15 ROUND WITH SENSOR SL7272TC - 15W**

LED 15 watt surface mount round shaped bunker, selectable CCT, IP54 with PIR sensor

### **Design Specifications**

- Durable UV resistant white or black polycarbonate body, opal polycarbonate diffuser
- Integral control gear, 15 watt with PIR sensor control, fixed 30 seconds ON
- Detection distance 7 metres diameter at 2.5hm, daylight threshold < 20 lux</li>
- CRI >80, 1350/1450/1400lm, selectable CCT
- Quick connect installation design
- Double insulated, robust IK06 protection, wall or ceiling mount