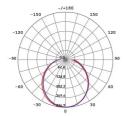

0/6500 | 80  |

| Beam Angle (°) | Body Colour | Dim (mm)       |
|----------------|-------------|----------------|
| 110            | WHITE       | 182(W) x 68(H) |
| 110            | BLACK       | 182(W) x 68(H) |

Due to continued product and technology enhancements, data sourced from sal.net.au shall not form part of any contract and or technical performance guarantee unless expressly confirmed in writing by SAL at the time of order. Products are sold in accordance with SAL Terms and Conditions of sale and all images shown are for illustration purposes only and may vary from the actual colour or finish. Unless specifically stated, all IP ratings nominated for Interior products are from "below the ceiling".





### **Dimensions**



#### **Photometric Data**



SL7272CW/WH/S at 4000K







# PIXIE AMBIENCE, CHANGE YOUR COLOUR TO MATCH YOUR STYLE.

The innovative PIXIE AMBIENCE SWITCH PLATES have been designed with the end user and installer in mind, allowing you to change the colour face plate as fashion demands.

For more information please scan me