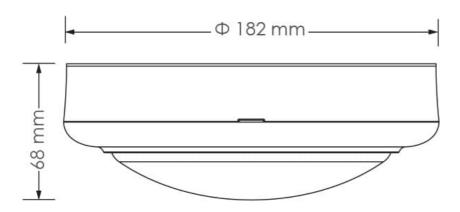

| Beam Angle (°) | Body Colour | Dim (mm)       |
|----------------|-------------|----------------|
| 110            | WHITE       | 182(W) x 68(H) |
| 110            | BLACK       | 182(W) x 68(H) |

Due to continued product and technology enhancements, data sourced from sal.net.au shall not form part of any contract and or technical performance guarantee unless expressly confirmed in writing by SAL at the time of order. Products are sold in accordance with SAL Terms and Conditions of sale and all images shown are for illustration purposes only and may vary from the actual colour or finish. Unless specifically stated, all IP ratings nominated for Interior products are from "below the ceiling".

### **Dimensions**