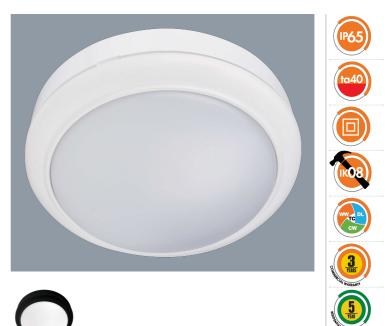

#### BUNKER 15 ROUND SL7272TC - 15W

LED 15 watt surface mount round shaped bunker, IP65 with selectable colour temperature

#### **Design Specifications**

• Durable UV resistant white or black polycarbonate body,

opal polycarbonate diffuser

- Integral control gear, 15 watt.
- CRI > 80, selectable colour temperature 3000/4000/6500K
- Quick connect fly lead installation design
- Robust IK08 protection
- Double insulation

## **Technical Specification**

| Model No.   | Input Voltage<br>(V/AC) | Power<br>(W) | Lumens<br>(lm) | ССТ (К)        | CRI | Beam Angle<br>(°) |
|-------------|-------------------------|--------------|----------------|----------------|-----|-------------------|
| SL7272TC/WH | 240                     | 15           | 1350/1450/1400 | 3000/4000/6500 | 80  | 110               |
| SL7272TC/BK | 240                     | 15           | 1350/1450/1400 | 3000/4000/6500 | 80  | 110               |