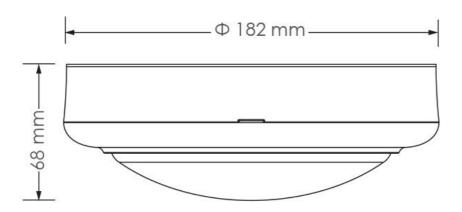

| Model No.   | Body Colour | Dim (mm)       |  |  |
|-------------|-------------|----------------|--|--|
| SL7272TC/WH | WHITE       | 182(W) x 68(H) |  |  |
| SL7272TC/BK | BLACK       | 182(W) x 68(H) |  |  |

#### **Dimensions**