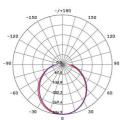

#### **Photometric Data**

Unit: cd C0/C180\_\_\_\_\_ C90/C270\_\_\_\_

SL7272CW/WH at 4000K

The innovative PIXIE AMBIENCE SWITCH PLATES have been designed with the end user and installer in mind, allowing you to change the colour face plate as fashion demands.