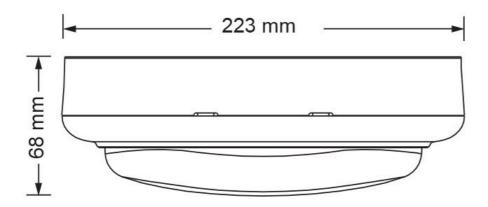

| Model No.   | Body Colour | Dim (mm)                |
|-------------|-------------|-------------------------|
| SL7271TC/BK | BLACK       | 233(L) x 133(W) x 68(H) |
| SL7271TC/WH | WHITE       | 233(L) x 133(W) x 68(H) |

#### **Dimensions**