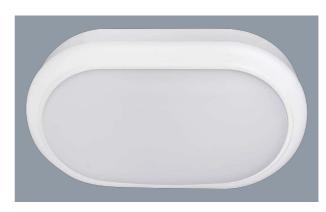

#### **BUNKER 15 OVAL SL7271TC - 15W**

LED 15 watt surface mount oval shaped bunker, IP65 with selectable colour temperature

#### **Design Specifications**

- Durable UV resistant white or black polycarbonate body,
  - opal polycarbonate diffuser
- Integral control gear, 15 watt.
- CRI > 80, 1050lm, selectable colour temperature 3000/4000/6500K
- Quick connect fly lead installation design
- Robust IK08 protection
- Double insulation