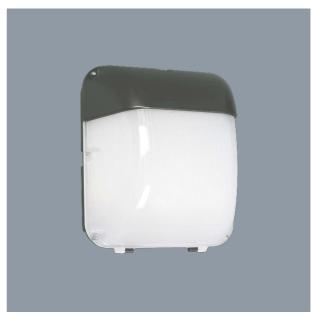

#### **BRONX** SE7089 - 55W

Vandal resistant, IP65 LED wall mount luminaire, IK10 rated

## **Design Specifications**

- Die-cast aluminium body
- Durable black powder coated finish
- UV stabilised opal polycarbonate diffuser
- High efficiency SMD LED chips
- Integral constant current non-dimmable LED driver, pre-wired with 450mm of 3 x core rubber flex