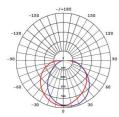

| 55        | 4500        | 5000    | 70  | BLACK       |

| Model No. | Dim (mm)                 |
|-----------|--------------------------|
| SE7089BK  | 265(L) x 190(W) x 301(H) |

Due to continued product and technology enhancements, data sourced from sal.net.au shall not form part of any contract and or technical performance guarantee unless expressly confirmed in writing by SAL at the time of order. Products are sold in accordance with SAL Terms and Conditions of sale and all images shown are for illustration purposes only and may vary from the actual colour or finish. Unless specifically stated, all IP ratings nominated for Interior products are from "below the ceiling".





#### **Dimensions**

SE7089





#### **Photometric Data**

Unit: cd C0/C180\_\_\_\_\_ C90/C270\_\_\_\_









# PIXIE AMBIENCE, CHANGE YOUR COLOUR TO MATCH YOUR STYLE.

The innovative PIXIE AMBIENCE SWITCH PLATES have been designed with the end user and installer in mind, allowing you to change the colour face plate as fashion demands.

For more information please scan me



NSW/ACT: 02 9723 3099 QLD: 07 3879 5999 VIC/TAS/SA/NT: 03 9532 3168 WA: 08 9248 7458