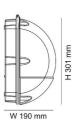

| Model No. | Dim (mm)                 |
|-----------|--------------------------|
| SE7089BK  | 265(L) x 190(W) x 301(H) |

Due to continued product and technology enhancements, data sourced from sal.net.au shall not form part of any contract and or technical performance guarantee unless expressly confirmed in writing by SAL at the time of order. Products are sold in accordance with SAL Terms and Conditions of sale and all images shown are for illustration purposes only and may vary from the actual colour or finish. Unless specifically stated, all IP ratings nominated for Interior products are from "below the ceiling".

#### **Dimensions**

SE7089