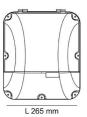

| Model No. | Dim (mm)                 |
|-----------|--------------------------|
| SE7089BK  | 265(L) x 190(W) x 301(H) |

Due to continued product and technology enhancements, data sourced from sal.net.au shall not form part of any contract and or technical performance guarantee unless expressly confirmed in writing by SAL at the time of order. Products are sold in accordance with SAL Terms and Conditions of sale and all images shown are for illustration purposes only and may vary from the actual colour or finish. Unless specifically stated, all IP ratings nominated for Interior products are from "below the ceiling".

#### **Dimensions**

SE7089