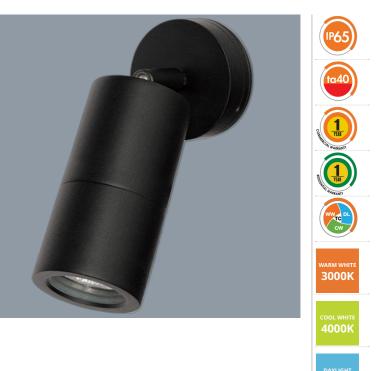

#### **BONDI** SE7123TC

IP65 LED architectural GU10 (ADJUSTABLE) wall luminaire, with selectable GU10 TC lamp included

#### **Design Specifications**

- Machined 316L stainless steel or cast aluminium body, powder coated finish (black, silver)
- 240V termination
- Clear tempered glass cover
- GU10 lamp base with GU10L350TC, lamp included
- SAL lamp options: GU10L550TC, GU10LR750 (excluding stainless steel fitting), GU10LA750 (excluding stainless steel fitting). See Lamp section for detail

#### **Technical Specification**

| Model No.     | Diameter (mm) | Dim (mm)       | Body Colour     |
|---------------|---------------|----------------|-----------------|
| SE7123TC/SLS  | 63            | 79(W) x 189(H) | STAINLESS STEEL |
| SE7123TC/BK   | 63            | 79(W) x 189(H) | BLACK           |
| SE7123SL GU10 | 63            | 79(W) x 189(H) | SILVER          |