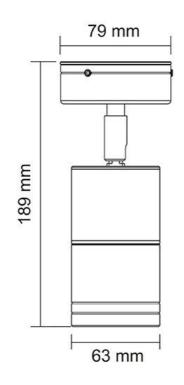

### Dimensions

SE7123 GU10

#### **Technical Specification**

| Model No.     | Diameter (mm) | Dim (mm)       | Body Colour     |
|---------------|---------------|----------------|-----------------|
| SE7123TC/SLS  | 63            | 79(W) x 189(H) | STAINLESS STEEL |
| SE7123TC/BK   | 63            | 79(W) x 189(H) | BLACK           |
| SE7123SL GU10 | 63            | 79(W) x 189(H) | SILVER          |