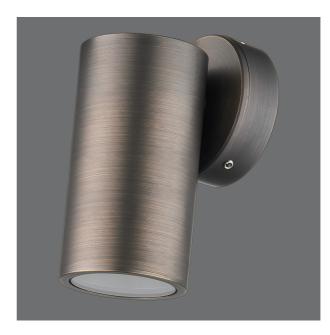

### **BONDI DEZINE S - SE7121TC/AB 4W**

**BONDI DEZINE SERIES** - Antique Brass, IP65 LED architectural GU10 (DOWN) wall luminaire with selectable CCT 4 watt lamp

### **Design Specifications**

- Decorative solid Antique Brass finish
- 240V termination
- Clear tempered glass cover
- Selectable CCT GU10 4 watt lamp/s included, CCT 3000 / 4000 / 6000K
- Beam distribution 50°, downward light distribution

| Beam Angle (°) | Mass (kg) | Diameter (mm) | Dim (mm)       | Body Colour   |
|----------------|-----------|---------------|----------------|---------------|
| 50             | 1.1       | 60            | 125(H) x 90(D) | ANTIQUE BRASS |