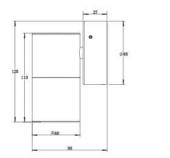

/6000 | 80  |

| Beam Angle (°) | Mass (kg) | Diameter (mm) | Dim (mm)       | Body Colour   |
|----------------|-----------|---------------|----------------|---------------|
| 50             | 1.1       | 60            | 125(H) x 90(D) | ANTIQUE BRASS |

Due to continued product and technology enhancements, data sourced from sal.net.au shall not form part of any contract and or technical performance guarantee unless expressly confirmed in writing by SAL at the time of order. Products are sold in accordance with SAL Terms and Conditions of sale and all images shown are for illustration purposes only and may vary from the actual colour or finish. Unless specifically stated, all IP ratings nominated for Interior products are from "below the ceiling".





# **Dimensions**

#### SE7121TC/AB