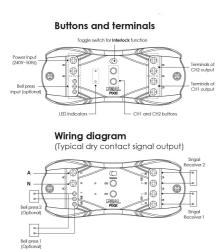

## **Design Specifications**

- Compact design profile
- Double insulation
- Two channel relays to create multiple dry contact signal outputs.
- 6A per channel.
- Dual LED indicators to display the individual channel operating status.
- Interlock functions available for traditional roller motor control, integral CH1 and CH2 control buttons for easy commissioning.