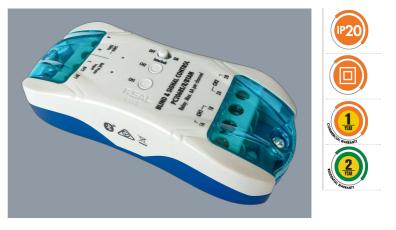

### BLIND & SIGNAL CONTROL PC206BS/R/BTAM

Australian approved signal control

#### Application

Designed for interior blind/curtain control, garage door control or other applications requiring a dry contact signal.

## **Design Specifications**

- Compact design profile
- Double insulation
- Two channel relays to create multiple dry contact signal outputs.
- 6A per channel.
- Dual LED indicators to display the individual channel operating status.
- Interlock functions available for traditional roller motor control, integral CH1 and CH2 control buttons for easy commissioning.