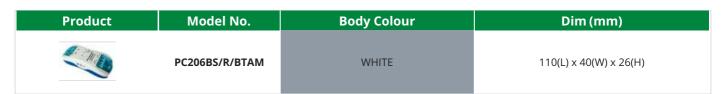

# 





### BLIND & SIGNAL CONTROL PC206BS/R/BTAM

Australian approved signal control

#### Application

Designed for interior blind/curtain control, garage door control or other applications requiring a dry contact signal.

## **Design Specifications**

- Compact design profile
- Double insulation
- Two channel relays to create multiple dry contact signal outputs.
- 6A per channel.
- Dual LED indicators to display the individual channel operating status.
- Interlock functions available for traditional roller motor control, integral CH1 and CH2 control buttons for easy commissioning.



#### **Technical Specification**



Due to continued product and technology enhancements, data sourced from sal.net.au shall not form part of any contract and or technical performance guarantee unless expressly confirmed in writing by SAL at the time of order. Products are sold in accordance with SAL Terms and Conditions of sale and all images shown are for illustration purposes only and may vary from the actual colour or finish. Unless specifically stated, all IP ratings nominated for Interior products are from "below the ceiling".

#### Dimensions





# THE SFI SYSTEM ELIMINATES LED FLICKERING.

SIMPLY MATCH THE ECOGEM SFI DOWNLIGHT WITH THIS SDD400SFI DIMMER.





For related products please scan me





NSW/ACT: 02 9723 3099 QLD: 07 3879 5999 VIC/TAS/SA/NT: 03 9532 3168 WA: 08 9248 7458