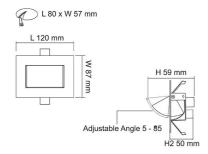

#### **Dimensions**

#### S9515

## **Technical Specification**

| Model No.    | Input Voltage (V/AC) | Power (W) | Lumens (lm) | CCT (K) | CRI | Dim (mm)               |
|--------------|----------------------|-----------|-------------|---------|-----|------------------------|
| S9515 LED WH | 12V AC or DC         | 3         | 110         | 3000    | 80  | 120(L) x 87(W) x 59(H) |
| S9515 LED SN | 12V AC or DC         | 3         | 110         | 3000    | 80  | 120(L) x 87(W) x 59(H) |