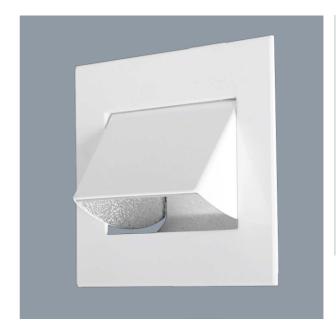

### **BEACON** S9515 - 3W

LED 3 watt recessed square wall luminaire with adjustable hood

## **Design Specifications**

- Pressed steel body profile
- Quality white powder coat or satin nickel finish
- High efficiency SMD LED chips, 3000K
- Aluminium reflector
- Adjustable hood 5°~85°
- 12V AC or DC driver required

#### **Dimensions**

#### S9515