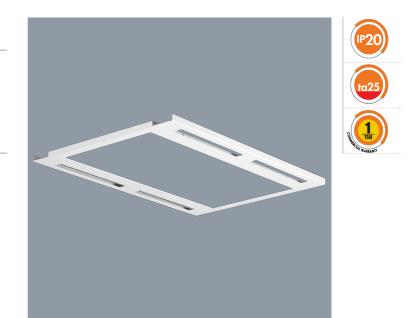

### AIRSLOT FRAME - FMA

LED panel frame for T-bar ceiling

# Application

Conventional LED commercial airslot panels for general office spaces

# **Design Specifications**

- Pressed steel base
- Quality white powder coated finish
- Designated panels listed below
- S306FMA = S9754/306 range, S9784/306 range, S9724/306 range
- S312FMA = S9754/312 range, S9784/312 range, S9724/312 range S9734/312 range