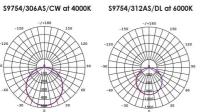

# **Photometric Data**

| Unit: cd C0/C180 | C90/C270 |
|------------------|----------|
|------------------|----------|

LED downlights, oysters, linear battens and profiles, track lights, strip lights, interior architectural, highbays, lamps, emergency, floodlights, exterior architectural, weatherproof, bulkheads, sensors, electrical accessories, smart lighting controls, drivers For more information please scan me