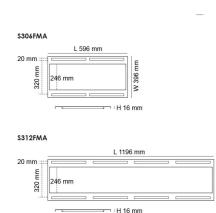

#### **Dimensions**

W 396

# **Design Specifications**

- Pressed steel base
- Quality white powder coated finish
- Designated panels listed below
- S306FMA = S9754/306 range, S9784/306 range, S9724/306 range
- S312FMA = S9754/312 range, S9784/312 range, S9724/312 range S9734/312 range