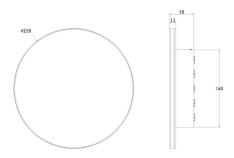

### Dimensions

#### **Technical Specification**

| Product          | Model N     | odel No. Input Volt |     | age (V/AC) Power (W |    | er (W)      | Lumens (lm)    | CCT (K)        | CRI |
|------------------|-------------|---------------------|-----|---------------------|----|-------------|----------------|----------------|-----|
|                  | SE7360TC/BK |                     | 240 |                     | 15 |             | 1100/1200/1150 | 3000/4000/5700 | 80  |
| 0                | SE7360TC/WH |                     | 240 |                     | 15 |             | 1100/1200/1150 | 3000/4000/5700 | 80  |
| Beam Angle (°) D |             | immable Dim (mi     |     | n) Diameter (mm)    |    | Body Colour |                |                |     |
| 90               |             |                     | YES | 50(H)               |    | 250         |                | BLACK          |     |