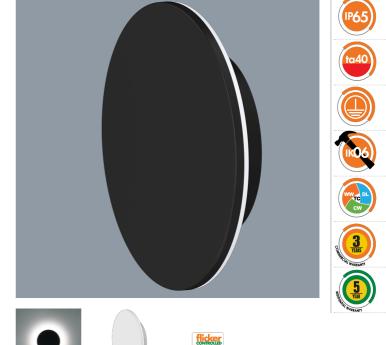

#### AFFINITY SE7360TC - 15W

Dimmable, 15 watt LED circular profile, IP65 wall mount with selectable CCT

#### **Design Specifications**

- Stylish, indirect optical design
- Durable aluminium circular profile, PC base, choice of white or black
- IP65 for interior or exterior use
- Integral flickerCONTROLLED LED control gear
- Selectable CCT, CRI>80
- IK06

#### **Technical Specification**

| Product          | Model N     | odel No. Input Volt |     | age (V/AC) Power (W |    | er (W)      | Lumens (lm)    | CCT (K)        | CRI |
|------------------|-------------|---------------------|-----|---------------------|----|-------------|----------------|----------------|-----|
|                  | SE7360TC/BK |                     | 240 |                     | 15 |             | 1100/1200/1150 | 3000/4000/5700 | 80  |
| 0                | SE7360TC/WH |                     | 240 |                     | 15 |             | 1100/1200/1150 | 3000/4000/5700 | 80  |
| Beam Angle (°) D |             | immable Dim (mi     |     | n) Diameter (mm)    |    | Body Colour |                |                |     |
| 90               |             |                     | YES | 50(H)               |    | 250         |                | BLACK          |     |