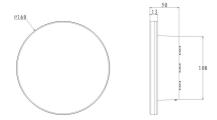

# **Dimensions**

| Beam Angle (°) | Dimmable | Dim (mm) | Diameter (mm) | Body Colour |
|----------------|----------|----------|---------------|-------------|
| 90             | YES      | 50(H)    | 160           | WHITE       |
| 90             | YES      | 50(H)    | 160           | BLACK       |