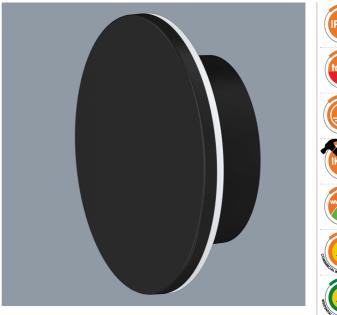

#### **AFFINITY SE7359TC - 8W**

Dimmable, 8 watt LED circular profile, IP65 wall mount with selectable CCT

### **Design Specifications**

- Stylish, indirect optical design
- Durable aluminium circular profile, PC base, choice of white or black
- IP65 for interior or exterior use
- Integral flickerCONTROLLED LED control gear
- Selectable CCT, CRI>80
- IK06

# **Technical Specification**

| Product | Model No.   | Input Voltage (V/AC) | Power (W) | Lumens (lm) | CCT (K)        | CRI |
|---------|-------------|----------------------|-----------|-------------|----------------|-----|
|         | SE7359TC/WH | 240                  | 8         | 530/600/590 | 3000/4000/5700 | 80  |
|         | SE7359TC/BK | 240                  | 8         | 530/600/590 | 3000/4000/5700 | 80  |

| Beam Angle (°) | Dimmable | Dim (mm) | Diameter (mm) | Body Colour |
|----------------|----------|----------|---------------|-------------|
| 90             | YES      | 50(H)    | 160           | WHITE       |
| 90             | YES      | 50(H)    | 160           | BLACK       |