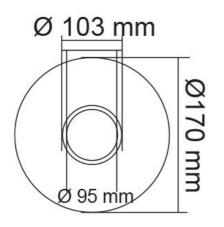

### **Design Specifications**

- Pressed steel plate, black, satin nickel, matt white, or gloss white powder coat finish
- S9903BK, colour BLACK, suits S9003.
- S9903WH, colour Matt White, suits S9146, S9048, S9141, S9842.
- S9903GWH, colour Gloss White, suits S9041, S9046.
- S9903SN, colour Satin Nickel, suits S9003, S9046.
- Dimensions: internal 95mm, overall 170mm

#### **Dimensions**