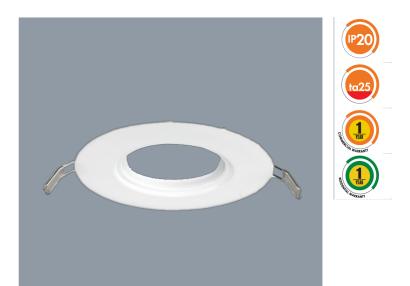

#### ADAPTOR PLATE S9903

Interior downlight adaptor plates

### **Design Specifications**

- Pressed steel plate, black, satin nickel, matt white, or gloss white powder coat finish
- S9903BK, colour BLACK, suits S9003.
- S9903WH, colour Matt White, suits S9146, S9048, S9141, S9842.
- S9903GWH, colour Gloss White, suits S9041, S9046.
- S9903SN, colour Satin Nickel, suits S9003, S9046.
- Dimensions: internal 95mm, overall 170mm