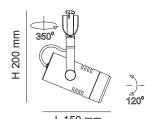

### **CONSTRUCTION**

- · Die-cast aluminium body
- · Powder coated finish
- 12V AC trailing edge dimmable driver fitted
- GU5.3 lamp base
- MR16 5W LED lamp included

## **DIMENSIONS**

| Model No.    | Input | Power | Lumen | ССТ           | CRI | Beam Angle | Fitting Colour |
|--------------|-------|-------|-------|---------------|-----|------------|----------------|
| STR4863LV WH | 240V  | 5W    | 350lm | 3000K / 6000K | >80 | 38°        | White          |