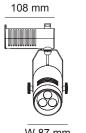

## **DIMENSIONS**

| Model No.    | Input | Power | Lumen | ССТ           | CRI | Beam Angle | Fitting Colour |
|--------------|-------|-------|-------|---------------|-----|------------|----------------|
| STR4863LV WH | 240V  | 5W    | 350lm | 3000K / 6000K | >80 | 38°        | White          |