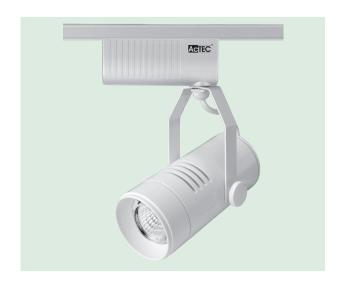

# **3 WIRE SINGLE CIRCUIT LED TRACK LIGHT** STR4863LV WH SPOT III

### **CONSTRUCTION**

- · Die-cast aluminium body
- · Powder coated finish
- 12V AC trailing edge dimmable driver fitted
- GU5.3 lamp base
- MR16 5W LED lamp included

## **DIMENSIONS**

| Model No.    | Input | Power | Lumen | ССТ           | CRI | Beam Angle | Fitting Colour |
|--------------|-------|-------|-------|---------------|-----|------------|----------------|
| STR4863LV WH | 240V  | 5W    | 350lm | 3000K / 6000K | >80 | 38°        | White          |