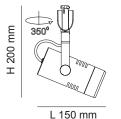

### **CONSTRUCTION**

- · Die-cast aluminium body
- · Powder coated finish
- 12V AC trailing edge dimmable driver fitted
- GU5.3 lamp base
- MR16 5W LED lamp included

## **DIMENSIONS**

| Model No.    | Input | Power | Lumen | ССТ           | CRI | Beam Angle | Fitting Colour |
|--------------|-------|-------|-------|---------------|-----|------------|----------------|
| STR4863LV WH | 240V  | 5W    | 350lm | 3000K / 6000K | >80 | 38°        | White          |