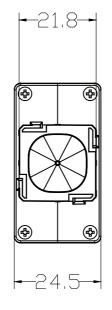

### **Electrical**

| 2 x CR2032 Battery           |
|------------------------------|
| 0 to 40°                     |
| 15 metres typical indoors ** |
| IP20                         |
| 45(L) x 24.5(W) x 19(H)      |
| 2 x C2025                    |
|                              |