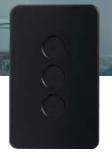

### Whats in the box

1 x Remote Multifunction remote mech, installation instructions

### Accessories

Australian sized wall plates for mounting and wall fixing.

SCAN ME

Download the PIXIE and PIXIE PLUS Apps

The PIXIE Multifunction Remote Controll Mech is the 3rd generation multifunction remote control, that can be installed on switch plates to blend perfectly into the home environment. Without the need of running wires, this product brings huge flexibility for the application and installation.

### **Features**

- Coin battery powered, install anywhere without worrying wiring availability
- Designed for wall installation like normal Australian switch mechs, blends well with interior design.
- PIXIE Multifunction Remote Control Gen 3, can pair with a master device, a group or scenes
- LED indicator colour selectable blue or amber
- Max. 3 gang installation
- Fit into most Australian switch plates

### Additional details

The perfect way to provide PIXIE control where running a wire is not possible and for remote control applications.

Each Multifunction remote Control Mech can be assigned a single-tap and / or double-tap function for fast access to devices, groups and scenes.