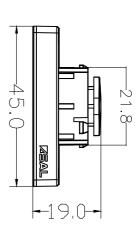

### **Electrical**

| 2 x CR2032 Battery           |
|------------------------------|
| 0 to 40°                     |
| 15 metres typical indoors ** |
| IP20                         |
| 45(L) x 24.5(W) x 19(H)      |
| 2 x C2025                    |
|                              |