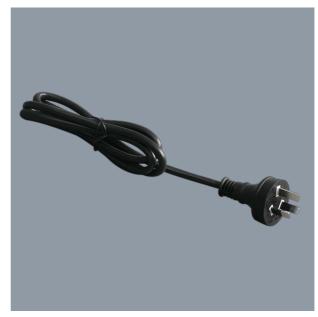

### 3 PIN FLEX & PLUG - 3S9000

250V, 10Amp, colour black, 3 x pin flex and plug, 3 x 0.75mm<sup>2</sup> x 1200mm or 2000mm long

# **Design Specifications**

- 3 x 0.75 mm<sup>2</sup>
- Choice of 1200mm or 2000mm cable length
- 250V, 10Amp

# **Technical Specification**

| Product | Model No. | Input Voltage (V/AC) | Dim (mm) | Body Colour |
|---------|-----------|----------------------|----------|-------------|
| -       | 3S9000    | 250                  | 1200(L)  | BLACK       |
| •       | 359000/2  | 250                  | 2000(L)  | BLACK       |