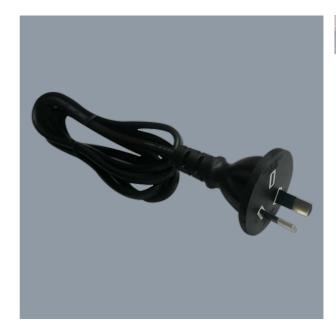

#### 2 PIN FLEX & PLUG - 2S9000

250V, 10Amp, Colour black, 2 x pin flex and plug, 2 x 0.75mm<sup>2</sup> x 1200mm long

# **Design Specifications**

- 2 pin plug, 2 x 0.75mm<sup>2</sup> x 1200mm long
- 250V, 10Amp
- Model # 2S900
- Colour black

### **Technical Specification**

| Product | Model No. | Input Voltage (V/AC) | Dim (mm) | Body Colour |
|---------|-----------|----------------------|----------|-------------|
| 2ª      | 259000    | 250                  | 1200(L)  | BLACK       |