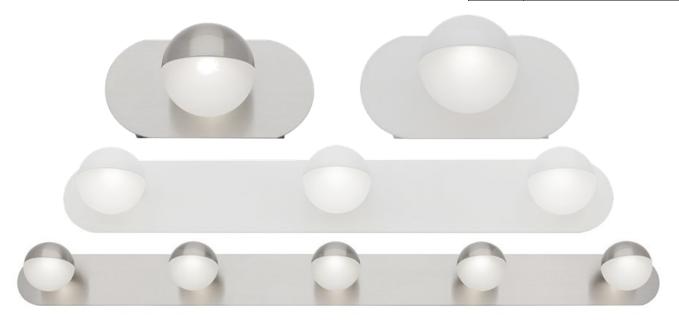

## LEXI MW15

## **Features**

- LED COB Wall Light
- Matt White and Brushed Chrome

|      | Dimensions        |  |  |
|------|-------------------|--|--|
| 1x5W | 10cm x 7cm x 14cm |  |  |
| 3x5W | 10cm x 7cm x 50cm |  |  |
| 5x5W | 10cm x 7cm x 80cm |  |  |

| WATTAGE | LUMENS | COLOUR TEMP | DIMMABLE | REPLACEABLE |
|---------|--------|-------------|----------|-------------|
| MW1505  | 450Lm  | 4000K       | No       | NO          |
| MW1515  | 1300Lm | 4000K       | No       | NO          |
| MW1525  | 2150Lm | 4000K       | No       | NO          |

| MODEL NUMBER | DESCRIPTION         | COLOUR         | GLOBE TYPE   |
|--------------|---------------------|----------------|--------------|
| MW1505WHT    | 1x5W LED Wall Light | Matt White     | 5W LED COB   |
| MW1505BC     | 1x5W LED Wall Light | Brushed Chrome | 5W LED COB   |
| MW1515WHT    | 3x5W LED Wall Light | Matt White     | 3x5W LED COB |
| MW1515BC     | 3x5W LED Wall Light | Brushed Chrome | 3x5W LED COB |
| MW1525WHT    | 5x5W LED Wall Light | Matt White     | 5x5W LED COB |
| MW1525BC     | 5x5W LED Wall Light | Brushed Chrome | 5x5W LED COB |