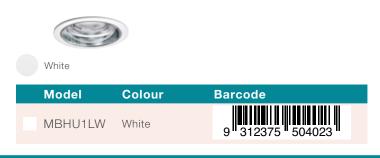

Heating



Heating

### DIMENSIONS



# INSTALLATION

| Installation                | By licensed electrician only           |
|-----------------------------|----------------------------------------|
| Warranty                    | 2 year in home warranty*               |
| *For further information re | garding warranty terms and conditions, |

please refer to enclosed warranty statement. Warranty is void unless installed by a licensed electrician.

# **AVAILABLE COLOURS**



## **Model Numbers**

MBHU1LW

#### **Features**

- Slimline profile ideal for installation in ensuites and small bathrooms
- Provides powerful instant heating
- Supplied with 1 x 275W heat lamp
- Non dimmable

#### **SPECIFICATIONS**

| Model Name                      | Uno                                      |
|---------------------------------|------------------------------------------|
| Model Number                    | MBHU1LW                                  |
| Air Movement m <sup>3</sup> /hr | N/A                                      |
| Power Wattage                   | 275W                                     |
| Voltage                         | 240V 50Hz                                |
| Materials/Housing               | Aluminium housing with metal fascia trim |
| Cutout