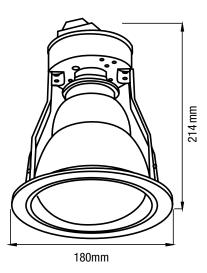

### DIMENSIONS

#### **SPECIFICATIONS**

| Model Name                      | Uno                                      |
|---------------------------------|------------------------------------------|
| Model Number                    | MBHU1LW                                  |
| Air Movement m <sup>3</sup> /hr | N/A                                      |
| Power Wattage                   | 275W                                     |
| Voltage                         | 240V 50Hz                                |
| Materials/Housing               | Aluminium housing with metal fascia trim |
| Cutout Size                     | dia145mm                                 |
| Heating wattage/type            | 275W E27 heat lamp                       |
| Lighting wattage/type           | 275W E27 heat lamp                       |
| Colour Temperature              | 2700K (warm white)                       |
| Lumens Output                   | 1200lm                                   |
| Minimum Ceiling Depth           | 300mm                                    |
| Ducting Size                    | N/A                                      |
| Accessories Included            | Supplied 1x 275W E27<br>heat lamp        |
|                                 |                                          |