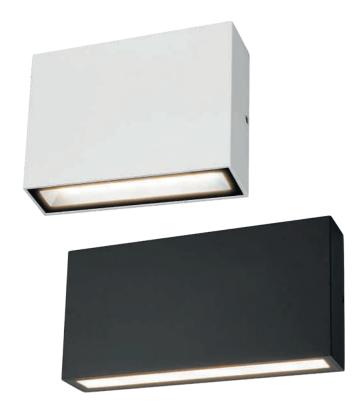

## **6W / 10W LED WALL LIGHT TRICOLOUR**

## **Model Numbers**

MLXM3456W - White MLXM3456M - Matt Black MLXM34510W - White MLXM34510M - Matt Black

#### **Features**

- Modern and robust designed for a wide range of applications both indoor and outdoor
- Ideal lighting solution for areas around the house, pathways and entrance areas
- IP54 rated up/down wall light features 2 high output LEDs (2x3W) or (2x5W)
- Powder coated aluminium housing and glass diffuser
- Switchable colour temperature 3000K, 4000K and 5000K
- Supplied with terminal block and mounting plate for easy installation

## **AVAILABLE COLOURS**