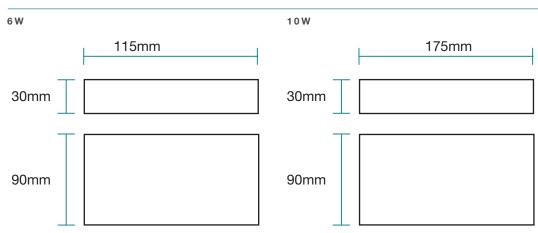

## **6W / 10W LED WALL LIGHT TRICOLOUR**



## **Model Numbers**

MLXM3456W - White MLXM3456M - Matt Black MLXM34510W - White MLXM34510M - Matt Black

#### **Features**

- Modern and robust designed for a wide range of applications both indoor and outdoor
- Ideal lighting solution for areas around the house, pathways and entrance areas
- IP54 rated up/down wall light features 2 high output LEDs (2x3W) or (2x5W)
- Powder coated aluminium housing and glass diffuser
- Switchable colour temperature 3000K, 4000K and 5000K
- Supplied with terminal block and mounting plate for easy installation













### **DIMENSIONS**











# **6W / 10W LED WALL LIGHT TRICOLOUR**

### SHIPPING

| Carton Size      |           |           |           |                    | Carton<br>Gross |
|------------------|-----------|-----------|-----------|--------------------|-----------------|
| Model<br>Numbers | H<br>(mm) | W<br>(mm) | L<br>(mm) | Carton<br>Quantity | Weight<br>(Kg)  |
| MLXM3456W        | 125       | 40        | 110       | 10                 | 4.5             |
| MLXM3456M        | 125       | 40        | 110       | 10                 | 4.5             |
| MLXM34510W       | 185       | 40        | 110       | 10                 | 6.5             |
| MLXM34510M       | 185       | 40        | 110       | 10                 | 6.5             |

### **SPECIFICATIONS**

| Model Name          | Modus