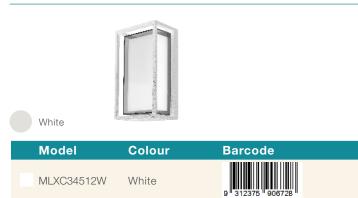

### **Model Numbers**

MLXC34512W - White MLXC34512M - Matt Black

## **AVAILABLE COLOURS**

|       | Matt Black |  |  |  |
|-------|------------|--|--|--|
| Model |            |  |  |  |

| Model      | Colour     | Barcode         |
|------------|------------|-----------------|
| MLXC34512M | Matt Black | 9 312375 906711 |
|            |            |                 |