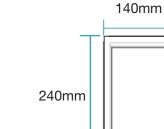

## **12W LED WALL LIGHT TRICOLOUR**





### **Model Numbers**

MLXC34512W - White MLXC34512M - Matt Black

#### **Features**

- Modern decorative IP65 exterior wall light
- Ideal lighting solution for area around the house, pathways and entrance areas
- Robust die-cast aluminium frame with UV resistant polycarbonate diffuser
- Integral LED light source
- Switchable colour temperature 3000K, 4000K and 5000K
- Supplied with terminal block and mounting plate for easy installation



12W











### **DIMENSIONS**













# **12W LED WALL LIGHT TRICOLOUR**

### SHIPPING

| Model<br>Numbers | H<br>(mm) | arton Siz<br>W<br>(mm) | L<br>(mm) | Carton<br>Quantity | Carton<br>Gross<br>Weight<br>(Kg) |
|------------------|-----------|------------------------|-----------|--------------------|-----------------------------------|
| MLXC34512W       | 360       | 320                    | 320       | 4                  | 7                                 |
| MLXC34512M       | 360       | 320                    | 320       | 4                  | 7                                 |

### **INSTALLATION**

| Installation | By licensed electrician only |  |
|--------------|------------------------------|--|
| Warranty     | 2 year replacement warranty  |  |

<sup>\*</sup>For further information regarding warran