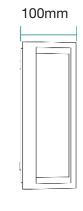

## **12W LED WALL LIGHT TRICOLOUR**





### **Model Numbers**

MLXC34512W - White MLXC34512M - Matt Black

#### **Features**

- Modern decorative IP65 exterior wall light
- Ideal lighting solution for area around the house, pathways and entrance areas
- Robust die-cast aluminium frame with UV resistant polycarbonate diffuser
- Integral LED light source
- Switchable colour temperature 3000K, 4000K and 5000K
- Supplied with terminal block and mounting plate for easy installation



12W











### **DIMENSIONS**













# **12W LED WALL LIGHT TRICOLOUR**

### SHIPPING

| Model<br>Numbers | H<br>(mm) | arton Siz<br>W<br>(mm) | L<br>(mm) | Carton<br>Quantity | Carton<br>Gross<br>Weight<br>(Kg) |
|------------------|-----------|------------------------|-----------|--------------------|-----------------------------------|
| MLXC34512W       | 360       | 320                    | 320       | 4                  | 7                                 |
| MLXC34512M       | 360       | 320                    | 320       | 4                  | 7                                 |

### **INSTALLATION**

| Installation | By licensed electrician only |  |
|--------------|------------------------------|--|
| Warranty     | 2 year replacement warranty  |  |

<sup>\*</sup>For further information regarding warranty