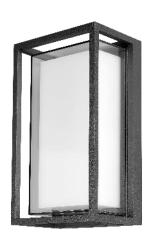

## **AVAILABLE COLOURS**

|       | Matt Black |  |  |  |
|-------|------------|--|--|--|
| Model |            |  |  |  |

| Model      | Colour     | Barcode         |
|------------|------------|-----------------|
| MLXC34512M | Matt Black | 9 312375 906711 |
|            |            |                 |