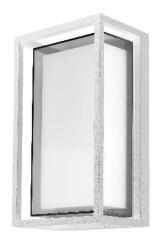

## **12W LED WALL LIGHT TRICOLOUR**

### **Model Numbers**

MLXC34512W - White MLXC34512M - Matt Black

#### **Features**

- Modern decorative IP65 exterior wall light
- Ideal lighting solution for area around the house, pathways and entrance areas
- Robust die-cast aluminium frame with UV resistant polycarbonate diffuser
- Integral LED light source
- Switchable colour temperature 3000K, 4000K and 5000K
- Supplied with terminal block and mounting plate for easy installation