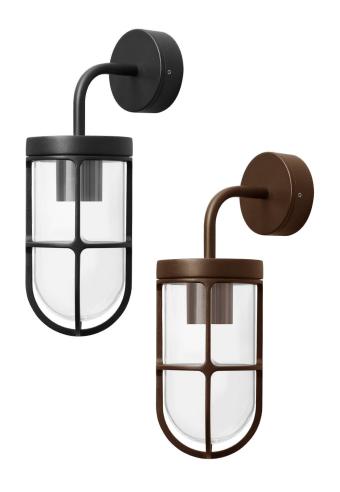

# **MAX 60W E27\* EXTERIOR WALL LIGHT**

## **Model Numbers**

MLXBE27M - Matt Black MLXBE27R - Rustic Bronze

### **Features**

- Modern decorative IP65 exterior wall light
- Ideal lighting solution for area around the house, pathways and entrance areas
- Powder coated aluminium frame with clear tempered glass shade
- Ease of wiring with terminal block connectors
- Compatible with E27\* lamp (not included)