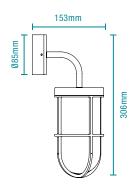

# **MAX 60W E27\* EXTERIOR WALL LIGHT**



## **Model Numbers**

MLXBE27M - Matt Black MLXBE27R - Rustic Bronze

### **Features**

- Modern decorative IP65 exterior wall light
- Ideal lighting solution for area around the house, pathways and entrance areas
- Powder coated aluminium frame with clear tempered glass shade
- Ease of wiring with terminal block connectors
- Compatible with E27\* lamp (not included)









### **DIMENSIONS**











# **MAX 60W E27\* EXTERIOR WALL LIGHT**

### **SHIPPING**

| Carton Size      |           |           |           |                    | Carton                  |
|------------------|-----------|-----------|-----------|--------------------|-------------------------|
| Model<br>Numbers | H<br>(mm) | W<br>(mm) | L<br>(mm) | Carton<br>Quantity | Gross<br>Weight<br>(Kg) |
| MLXBE27M         | 150       | 385       | 115       | 10                 | 0.9                     |
| MLXBE27R         | 150       | 385       | 115       | 10                 | 0.9                     |

## **SPECIFICATIONS**

| Model Name          | Bronte                                            |
|---------------------|---------------------------------------------------|
| Model Number        | MLXBE27M -