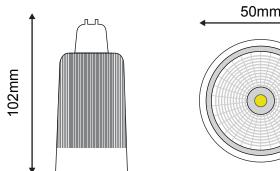

#### **TECHNICAL INFORMATION**

Power: 9W CCT: 3000K (Warm White) Lumens: 630 lm Beam Angle: 60° Size (mm): 50 x 97 **CRI:** ≥85

### **DIAGRAMS**

MBGU3060 (Non-dimmable) MBGU3060D (Dimmable)