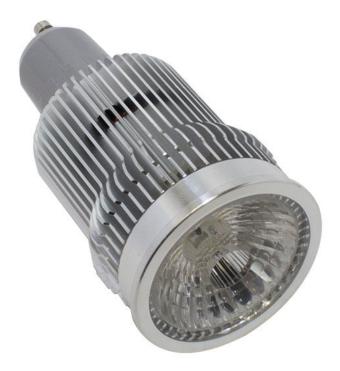

## **BOSS GU10 3000K**

The Boss GU10 LED globe is suitable for most general purpose lighting environments and replaces existing 50W halogen globes in down light frames. Replacing the globes is easy, as it only requires swapping out existing globes as you would with a standard halogen. The COB LED design makes the GU10 look identical to 50W halogen globes, seamlessly integrating throughout your household. The Boss GU10 is also a replacement globe for the Profile Plus series of bathroom heaters as well as the Linear bathroom heater range.

#### **FEATURES**

- *III* 3 year replacement warranty
- Advanced heat sink diffusion ///
- M Advanced optic lens technology
- Non dimmable and dimmable available ///
- Long life energy saving LED technology ///
- Replace existing halogen dichroic lamps ///
- Suitable for use on most popular electronic transformers ///
- No expensive rewiring required ///
- Save 80% more on your electrical bill compared to 50W /// Halogen globes
- Replaceable globe for Martec 3-in-1 Bathroom Heaters: /// Linear and Profile Plus Series