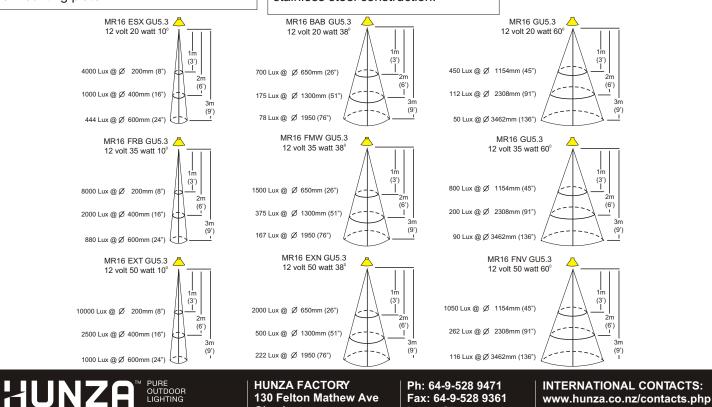

Standards IP66 AS/NZS61046 UL1838 Luminaire Weight 12 volt Alum .775kg (1lb 11oz) Cop 2.230kg (4lb 14oz) SS 1.750kg (3lb 13oz) Retro<sup>™</sup> Alum 1.100kg (2lb 6oz) Cop 2.650kg (5lb 13oz) SS 2.200kg (4lb 13oz) Power Supply 12 volt HUNZA<sup>™</sup> Inground or HUNZA<sup>™</sup> Wall Mount Transformer: not included. USA and Canada: HUNZA<sup>™</sup> Wall Mount Transformer: not included. **RETRO™** HUNZA™ 110/240-12 volt ac potted electronic transformer built into the Retro<sup>™</sup> base. Dimmable with a suitable dimmer Luminaire: supplied with MR16 GU5.3 2 x 20, 35 watt lamp max. GU10 - GU10 25 or 35 watt lamps max. LED - Refer to previous page. Metal Halide - GX10 20 or 35 watt lamps USA and Canada: MR16 GU5.3 2 x 20 watt lamp max. When glare guard fitted lamp wattage can be increased to 35 watt. GU10 Halogen - Lamps not supplied