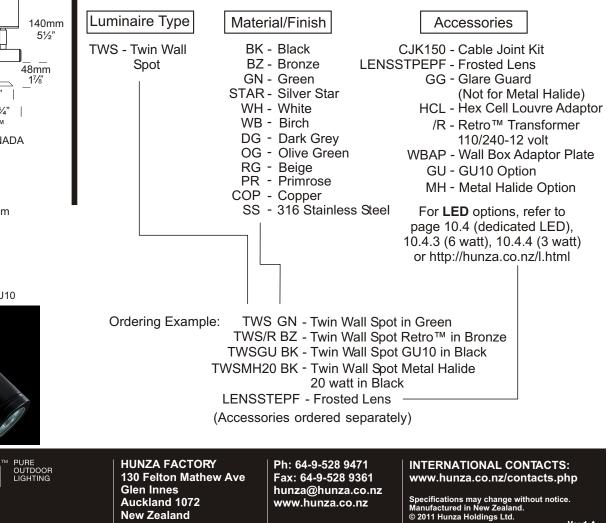

Ordering Information

TM

## Accessories:

Cable Joint Kit (Cat. CJK150) Not approved for USA /Canada. Frosted Lens (Cat. LENSSTEPF). Glare Guard (Cat. GG). Hex Cell Louvre Adaptor (Cat. HCL). Retro™ transformer 110/240-12 volt (Cat. /R). Wall Box Adaptor Plate (Cat. WBAP 12 volt luminaire USA/Canada). GU10 Option (Cat. GU). Metal Halide Option (Cat. MH).