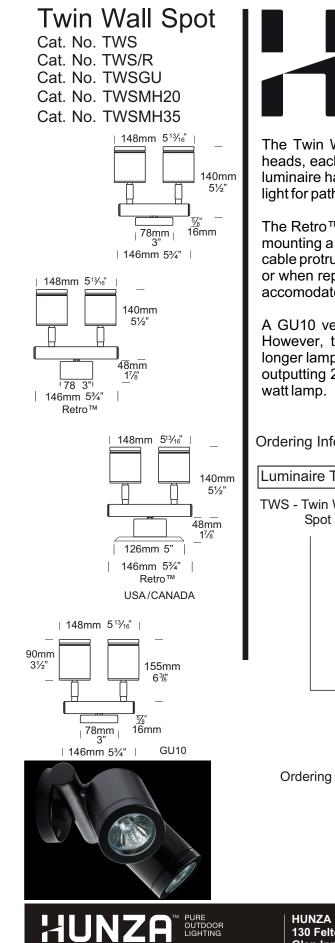

5.2.1

The Twin Wall Spot is a wall-mounted luminaire with two fully adjustable heads, each allowing 360 degree rotation and 0 - 90 degree elevation. This luminaire has been designed to be mounted on walls and provide directional light for pathways and structural elements of a building.

The Retro™ is a 110/240-12 ac mains option suited to an installation where mounting a transformer is a problem, e.g. a brick wall where there is only the cable protruding out of the wall and it is not an option to recess the transformer or when replacing an existing light fitting. The base size increases in size to accomodate the encapsulated IP66 dimmable transformer.

A GU10 version of this luminaire is also available for line voltage lamps. However, two longer luminaire bodies are needed to accommodate the longer lamps. The Twin Wall Spot Metal Halide is extremely energy efficient, outputting 2-3 times the light of a halogen lamp, and uses a GX10 20 or 35

Ordering Information

TM