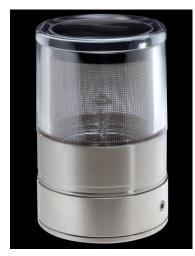

### Mini Bollard Cat. No. BOLMINI

The Mini Bollard (95mm) is ideal for garden edges. The lens reflects light at two angles through an anti-glare mesh directly onto the ground and horizontally to illuminate the surrounding landscape.

#### Lens:

UV stable acrylic with anti-glare mesh projects light horizontally and at  $45^{\circ}$  onto the ground.

Gasket:

Silicone, iron impregnated 220°c (428°f).

Lamp Holders:

G4 -  $350^{\circ}$ c (662°f) ceramic multi contact lamp holder with  $250^{\circ}$ c (480°f) teflon cables.