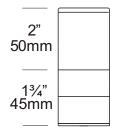

### Luminaire Construction

CNC machined from one of the following metals:

High corrosion resistant 63.5mm  $(2\frac{1}{2})$  x 10mm (25/64) aluminium. End cap - solid aluminium 63.5mm  $(2\frac{1}{2})$  with chromate substrate and high UV resistant polyester powder coat.

**Colours** Black, Bronze, Green, Silver Star, White, Birch, Dark Green, Olive Green, Beige, Primrose.

**Copper** 63.5mm (2½") x 10mm (13/32"). End cap - solid copper 63.5mm (2½").

**316 Stainless Steel** 63.5mm (2½") x 9mm (11/32"). End cap - solid 316 stainless steel 63.5mm (2½").