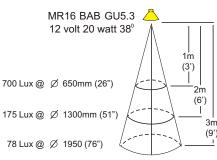

Metal Halide Version not UL or CSA approved for use in USA/Canada.

Luminaire: supplied with MR16 GU5.3 - 20 watt lamp max.

GU10 - GU10 25 or 35 watt lamp max.

LED - Refer to previous page. Metal Halide - GX10 20 or 35 watt lamp