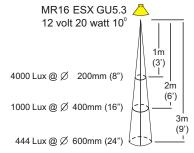

Metal Halide Version not UL or CSA approved for use in USA/Canada.

Luminaire: supplied with MR16 GU5.3 - 20 watt lamp max.

GU10 - GU10 25 or 35 watt lamp max.

LED - Refer to previous page. Metal Halide - GX10 20 or 35 watt lamp