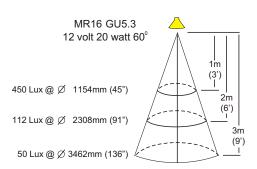

10 Option (Cat. GU). Metal Halide Option (Cat. MH). Standards

EN60598



Luminaire Weight

SS 1.50kg (3lb 5oz) COP 1.70kg (3lb 12oz)

Power Supply

HUNZA™ Inground or Wall Mount Transformer: not included.

Metal Halide - 230-240 volt ac 50Hz built in ballast

USA and Canada:

HUNZA<sup>™</sup> Wall Mount Transformer: not included.

Metal Halide Version not UL or CSA approved for use in USA/Canada.

Luminaire: supplied with MR16 GU5.3 - 20 watt lamp max.

GU10 - GU10 25 or 35 watt lamp max.

LED - Refer to previous page. Metal Halide - GX10 20 or 35 watt lamp

Fluorescent E27 - 110/240 volt self ballasted lamp. USA and Canada:

MR16 GU5.3 20 watt lamp max. GU10 Halogen - Lamp not supplied LED - Refer to previous page. Metal Halide Version not UL or CSA approved for use in USA/Canada.









HUNZA FACTORY 130 Felton Mathew Ave Glen Innes Auckland 1072 New Zealand

Ph: 64-9-528 9471 Fax: 64-9-528 9361 hunza@hunza.co.nz www.hunza.co.nz

#### INTERNATIONAL CONTACTS: www.hunza.co.nz/contacts.php

Specifications may change without notice. Manufactured in New Zealand. © 2011 Hunza Holdings Ltd.