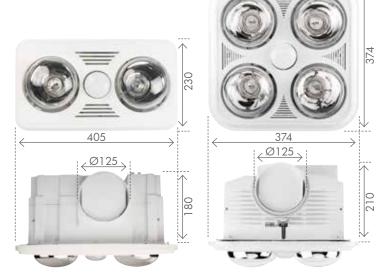

## 3 Year Replacement Warranty.

Includes wall switch, 1.5m x 125mm diameter flexible aluminium ducting and exterior vent.

| DETAILS      |        |                 | LIGHT        |                |                       | HEAT           | EXHAUST        |                      |               |        |       |       |
|--------------|--------|-----------------|--------------|----------------|-----------------------|----------------|----------------|----------------------|---------------|--------|-------|-------|
| MODEL<br>NO. | COLOUR | CUT-OUT<br>(mm) | LAMP<br>TYPE | WATTAGE<br>(W) | COLOUR<br>TEMP<br>(K) | WATTAGE<br>(W) | WATTAGE<br>(W) | DUCT<br>SIZE<br>(mm) | NOISE<br>(dB) | m³/MIN | m³/HR | L/SEC |
| 20353/05     | WHITE  | 200x355         | R63 LED      | 9              | 4200                  | 2×275          | 70             | Ø125                 | ≤45           | ≤5.5   | ≤330  | ≤91   |
| 20354/05     | WHITE  | 300x310         | R63 LED      | 9              | 4200                  | 4x275          | 70             | Ø125                 | ≤45           | ≤5.5   | ≤330  | ≤91   |