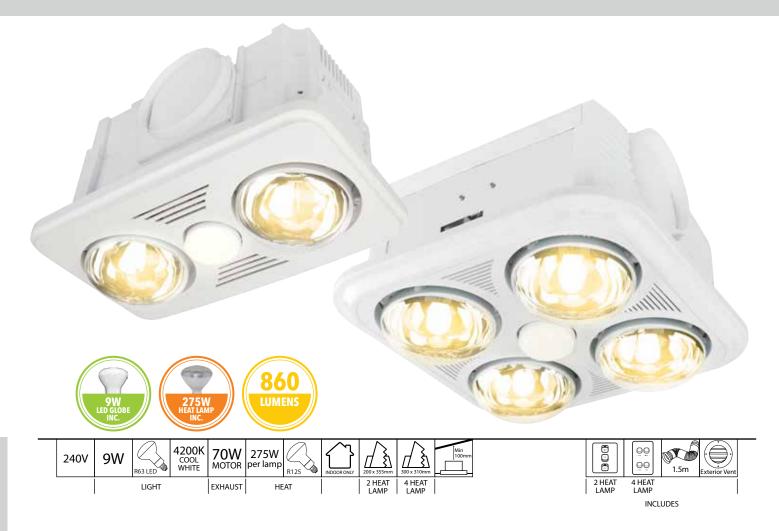

## **VELOCITY-II** 3-IN-1 BATHROOM MATE

Simple modern design 3-in-1 Bathroom Mates, The 2 lamp suits small to medium bathrooms and the 4 lamp suits medium to large bathrooms.

## **FEATURES**

LIGHT: 860 lumen cool white R63 LED globe.

HEAT: 275W instant heat globes.

EXHAUST: 70W ball bearing motor with side ducting and

draft stopper.

This unit is fitted with a thermostat switch that will automatically turn on if the internal temperature exceeds 80°C.

## 3 Year Replacement Warranty.

Includes wall switch, 1.5m x 125mm diameter flexible aluminium ducting and exterior vent.

| DETAILS      |        |                 | LIGHT        |                |                       | HEAT           | EXHAUST        |                      |               |        |       |       |
|--------------|--------|-----------------|--------------|----------------|-----------------------|----------------|----------------|----------------------|---------------|--------|-------|-------|
| MODEL<br>NO. | COLOUR | CUT-OUT<br>(mm) | LAMP<br>TYPE | WATTAGE<br>(W) | COLOUR<br>TEMP<br>(K) | WATTAGE<br>(W) | WATTAGE<br>(W) | DUCT<br>SIZE<br>(mm) | NOISE<br>(dB) | m³/MIN | m³/HR | L/SEC |
| 20353/05     | WHITE  | 200x355         | R63 LED      | 9              | 4200                  | 2×275          | 70             | Ø125                 | ≤45           | ≤5.5   | ≤330  | ≤91   |
| 20354/05     | WHITE  | 300x310         | R63 LED      | 9              | 4200                  | 4x275          | 70             | Ø125                 | ≤45           | ≤5.5   | ≤330  | ≤91   |