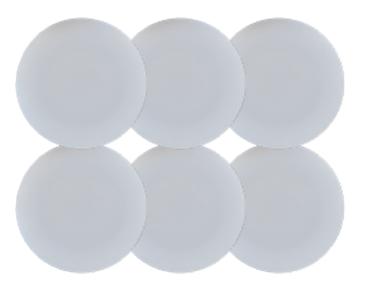

## Uton

- DIY mini deck light
- Polycarbonate construction
- 2x 1.5 metre cable length per light
- RGB multi-function (HV2827RGB Only)
- IP Rating: light fittings IP67 / driver IP66
- Suitable for in-ground installation
- Kit includes:

6 x single deck light (0.5w per light)

1x LED driver

1x 4m extension cable

1x RF RGB remote controller (HV2827RGB Only)

| IMAGE                | PART NUMBER                | COLOUR TEMP                                                                          | LUMENS  | INPUT                                      | INCLUDED LED                     |
|----------------------|----------------------------|--------------------------------------------------------------------------------------|---------|--------------------------------------------|----------------------------------|
|                      | HV2827C<br>(6 light kit)   | 5500K                                                                                | 6x 50lm | Driver:<br>240v LED<br>Fittings:<br>12v DC | Built-in<br>6 x 0.5w with Driver |
|                      | HV2827W<br>(6 light kit)   | 3000k                                                                                | 6x 40lm |                                            |                                  |
|                      | HV2827RGB<br>(6 light kit) | Multi Colour                                                                         | RGB     |                                            |                                  |
| IMAGE                | PART NUMBER                | COLOUR TEMP                                                                          | LUMENS  | INPUT                                      | INCLUDED LED                     |
|                      | HV28271C                   | 5500K                                                                                | 50lm    | 12v DC                                     | Built-in 0.5w                    |
|                      | HV28271W                   | 3000k                                                                                | 40lm    |                                            |                                  |
|                      | HV28271RGB                 | Multi Colour                                                                         | ReB     |                                            |                                  |
|                      | HV2826-D-12W               | NA                                                                                   | NA      | 240v                                       | NA                               |
| OPTIONAL ACCESSORIES |                            |                                                                                      |         |                                            |                                  |
|                      | HV2826-2M-EXT              | Optional 2 metre extension cable to extend length between fittings. Sold separately  |         |                                            |                                  |
|                      | HV2826RGB-2M-EXT           |                                                                                      |         |                                            |                                  |
|                      | HV2826-4M-EXT              | Optional 4 metre extension cable to extend length between fittings.  Sold separately |         |                                            |                                  |
|                      | HV2826RGB-4M-EXT           |                                                                                      |         |                                            |                                  |