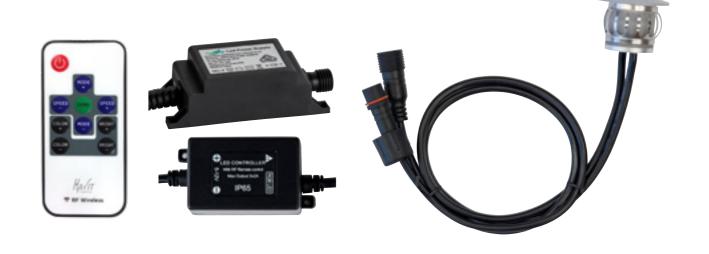

## Uton

- DIY mini deck light
- Polycarbonate construction
- 2x 1.5 metre cable length per light
- RGB multi-function (HV2827RGB Only)
- IP Rating: light fittings IP67 / driver IP66
- Suitable for in-ground installation
- Kit includes:

6 x single deck light (0.5w per light)

1x LED driver

1x 4m extension cable

1x RF RGB remote controller (HV2827RGB Only)

| IMAGE                | PART NUMBER                | COLOUR TEMP                                                                          | LUMENS  | INPUT                                      | INCLUDED LED                     |
|----------------------|----------------------------|--------------------------------------------------------------------------------------|---------|--------------------------------------------|----------------------------------|
|                      | HV2827C<br>(6 light kit)   | 5500K                                                                                | 6x 50lm | Driver:<br>240v LED<br>Fittings:<br>12v DC | Built-in<br>6 x 0.5w with Driver |
|                      | HV2827W<br>(6 light kit)   | 3000k                                                                                | 6x 40lm |                                            |                                  |
|                      | HV2827RGB<br>(6 light kit) | Multi Colour                                                                         | RGB     |                                            |                                  |
| IMAGE                | PART NUMBER                | COLOUR TEMP                                                                          | LUMENS  | INPUT                                      | INCLUDED LED                     |
|                      | HV28271C                   | 5500K                                                                                | 50lm    | 12v DC                                     | Built-in 0.5w                    |
|                      | HV28271W                   | 3000k                                                                                | 40lm    |                                            |                                  |
|                      | HV28271RGB                 | Multi Colour                                                                         | ReB     |                                            |                                  |
|                      | HV2826-D-12W               | NA                                                                                   | NA      | 240v                                       | NA                               |
| OPTIONAL ACCESSORIES |                            |                                                                                      |         |                                            |                                  |
|                      | HV2826-2M-EXT              | Optional 2 metre extension cable to extend length between fittings. Sold separately  |         |                                            |                                  |
|                      | HV2826RGB-2M-EXT           |                                                                                      |         |                                            |                                  |
|                      | HV2826-4M-EXT              | Optional 4 metre extension cable to extend length between fittings.  Sold separately |         |                                            |                                  |
|                      | HV2826RGB-4M-EXT           |                                                                                      |         |                                            |                                  |