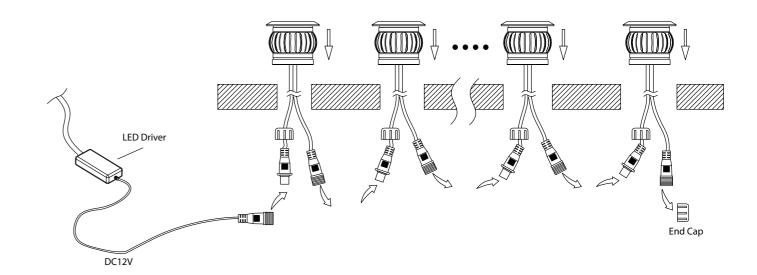

## Uton

- DIY mini deck light
- Polycarbonate construction
- 2x 1.5 metre cable length per light
- RGB multi-function (HV2827RGB Only)
- IP Rating: light fittings IP67 / driver IP66
- Suitable for in-ground installation
- Kit includes:

6 x single deck light (0.5w per light)

1x LED driver

1x 4m extension cable

1x RF RGB remote controller (HV2827RGB Only)

| IMAGE                | PART NUMBER                | COLOUR TEMP                                                                          | LUMENS  | INPUT                                      | INCLUDED LED                     |
|----------------------|----------------------------|--------------------------------------------------------------------------------------|---------|--------------------------------------------|----------------------------------|
|                      | HV2827C<br>(6 light kit)   | 5500K                                                                                | 6x 50lm | Driver:<br>240v LED<br>Fittings:<br>12v DC | Built-in<br>6 x 0.5w with Driver |
|                      | HV2827W<br>(6 light kit)   | 3000k                                                                                | 6x 40lm |                                            |                                  |
|                      | HV2827RGB<br>(6 light kit) | Multi Colour                                                                         | RGB     |                                            |                                  |
| IMAGE                | PART NUMBER                | COLOUR TEMP                                                                          | LUMENS  | INPUT                                      | INCLUDED LED                     |
|                      | HV28271C                   | 5500K                                                                                | 50lm    | 12v DC                                     | Built-in 0.5w                    |
|                      | HV28271W                   | 3000k                                                                                | 40lm    |                                            |                                  |
|                      | HV28271RGB                 | Multi Colour                                                                         | ReB     |                                            |                                  |
|                      | HV2826-D-12W               | NA                                                                                   | NA      | 240v                                       | NA                               |
| OPTIONAL ACCESSORIES |                            |                                                                                      |         |                                            |                                  |
|                      | HV2826-2M-EXT              | Optional 2 metre extension cable to extend length between fittings. Sold separately  |         |                                            |                                  |
|                      | HV2826RGB-2M-EXT           |                                                                                      |         |                                            |                                  |
|                      | HV2826-4M-EXT              | Optional 4 metre extension cable to extend length between fittings.  Sold separately |         |                                            |                                  |
|                      | HV2826RGB-4M-EXT           |                                                                                      |         |                                            |                                  |

All low voltage products that specify an input of 12v or 24v DC must be used with a suitable LED driver, refer to pages 267 - 274 Lumen output measured at source. All globes supplied with fittings are non dimmable. If you require 240v dimmable globes refer to page 336