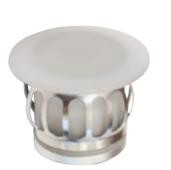

## Uton

- DIY mini deck light
- Polycarbonate construction
- 2x 1.5 metre cable length per light
- RGB multi-function (HV2827RGB Only)
- IP Rating: light fittings IP67 / driver IP66
- Suitable for in-ground installation
- Kit includes:

6 x single deck light (0.5w per light)

1x LED driver

1x 4m extension cable

1x RF RGB remote controller (HV2827RGB Only)

| IMAGE                | PART NUMBER                | COLOUR TEMP                                                                          | LUMENS  | INPUT                                      | INCLUDED LED                     |
|----------------------|----------------------------|--------------------------------------------------------------------------------------|---------|--------------------------------------------|----------------------------------|
|                      | HV2827C<br>(6 light kit)   | 5500K                                                                                | 6x 50lm | Driver:<br>240v LED<br>Fittings:<br>12v DC | Built-in<br>6 x 0.5w with Driver |
|                      | HV2827W<br>(6 light kit)   | 3000k                                                                                | 6x 40lm |                                            |                                  |
|                      | HV2827RGB<br>(6 light kit) | Multi Colour                                                                         | RGB     |                                            |                                  |
| IMAGE                | PART NUMBER                | COLOUR TEMP                                                                          | LUMENS  | INPUT                                      | INCLUDED LED                     |
|                      | HV28271C                   | 5500K                                                                                | 50lm    | 12v DC                                     | Built-in 0.5w                    |
|                      | HV28271W                   | 3000k                                                                                | 40lm    |                                            |                                  |
|                      | HV28271RGB                 | Multi Colour                                                                         | ReB     |                                            |                                  |
|                      | HV2826-D-12W               | NA                                                                                   | NA      | 240v                                       | NA                               |
| OPTIONAL ACCESSORIES |                            |                                                                                      |         |                                            |                                  |
|                      | HV2826-2M-EXT              | Optional 2 metre extension cable to extend length between fittings. Sold separately  |         |                                            |                                  |
|                      | HV2826RGB-2M-EXT           |                                                                                      |         |                                            |                                  |
|                      | HV2826-4M-EXT              | Optional 4 metre extension cable to extend length between fittings.  Sold separately |         |                                            |                                  |
|                      | HV2826RGB-4M-EXT           |                                                                                      |         |                                            |                                  |