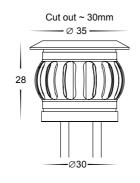

## Uton

- DIY mini deck light
- Polycarbonate construction
- 2x 1.5 metre cable length per light
- RGB multi-function (HV2827RGB Only)
- IP Rating: light fittings IP67 / driver IP66
- Suitable for in-ground installation
- Kit includes:

6 x single deck light (0.5w per light)

1x LED driver

1x 4m extension cable

1x RF RGB remote controller (HV2827RGB Only)

| IMAGE                | PART NUMBER                | COLOUR TEMP                                                                          | LUMENS  | INPUT                                      | INCLUDED LED                     |
|----------------------|----------------------------|--------------------------------------------------------------------------------------|---------|--------------------------------------------|----------------------------------|
|                      | HV2827C<br>(6 light kit)   | 5500K                                                                                | 6x 50lm | Driver:<br>240v LED<br>Fittings:<br>12v DC | Built-in<br>6 x 0.5w with Driver |
|                      | HV2827W<br>(6 light kit)   | 3000k                                                                                | 6x 40lm |                                            |                                  |
|                      | HV2827RGB<br>(6 light kit) | Multi Colour                                                                         | RGB     |                                            |                                  |
| IMAGE                | PART NUMBER                | COLOUR TEMP                                                                          | LUMENS  | INPUT                                      | INCLUDED LED                     |
|                      | HV28271C                   | 5500K                                                                                | 50lm    | 12v DC                                     | Built-in 0.5w                    |
|                      | HV28271W                   | 3000k                                                                                | 40lm    |                                            |                                  |
|                      | HV28271RGB                 | Multi Colour                                                                         | ReB     |                                            |                                  |
|                      | HV2826-D-12W               | NA                                                                                   | NA      | 240v                                       | NA                               |
| OPTIONAL ACCESSORIES |                            |                                                                                      |         |                                            |                                  |
|                      | HV2826-2M-EXT              | Optional 2 metre extension cable to extend length between fittings. Sold separately  |         |                                            |                                  |
|                      | HV2826RGB-2M-EXT           |                                                                                      |         |                                            |                                  |
|                      | HV2826-4M-EXT              | Optional 4 metre extension cable to extend length between fittings.  Sold separately |         |                                            |                                  |
|                      | HV2826RGB-4M-EXT           |                                                                                      |         |                                            |                                  |