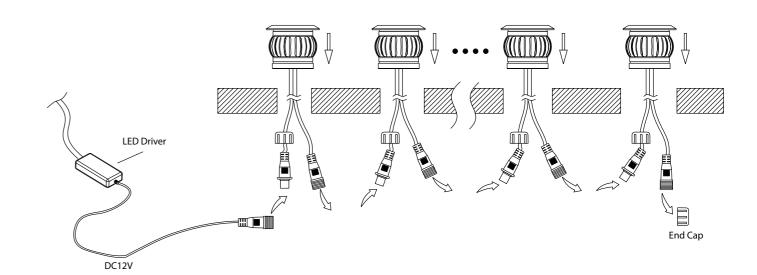

Max 4 additional fittings (HV28261) can be added to the kit(HV2826). Total 10 fittings with supplied driver. Larger kits can be configured using alternate Havit LED drivers.

RGB

pages 267 - 274 All low voltage products that specify an input of 12v or 24v DC must be used with a suitable LED driver, refer to pages 267 - 274