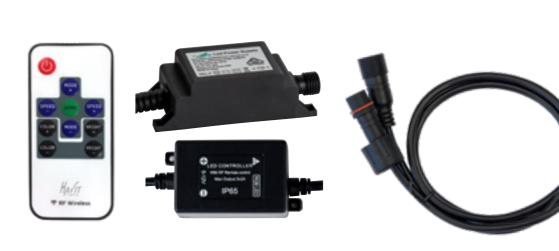

## Flame 316 Stainless Steel

- DIY mini deck light
- Stainless Steel 316
- Frosted tempered glass
- RGB multi-function (HV2826RGB Only)
- 2x 1.5 metre cable length per light
- IP Rating: light fittings IP67 / driver IP66
- Suitable for in-ground installation
- Kit includes:
  - 6 x single deck light (0.5w per light)
  - 1x LED driver
  - 1x 4m extension cable
  - 1x RF RGB remote controller (HV2826RGB Only)

| IMAGE                | PART NUMBER                | COLOUR TEMP                                                                          | LUMENS  | INPUT                                      | INCLUDED LED                              |
|----------------------|----------------------------|--------------------------------------------------------------------------------------|---------|--------------------------------------------|-------------------------------------------|
|                      | HV2826C<br>(6 light kit)   | 5500K                                                                                | 6x 50lm | Driver:<br>240v LED<br>Fittings:<br>12v DC | Built-in<br>6 x 0.5w with Driver          |
|                      | HV2826W<br>(6 light kit)   | 3000k                                                                                | 6x 40lm |                                            |                                           |
|                      | HV2826RGB<br>(6 light kit) | Multi Colour                                                                         | RGB     |                                            | 6 x 0.5w with Driver and RF<br>Controller |
| IMAGE                | PART NUMBER                | COLOUR TEMP                                                                          | LUMENS  | INPUT                                      | INCLUDED LED                              |
|                      | HV28261C                   | 5500K                                                                                | 50lm    | 12v DC                                     | Built-in 0.5w                             |
|                      | HV28261W                   | 3000k                                                                                | 40lm    |                                            |                                           |
|                      | HV28261RGB                 | Multi Colour                                                                         | RGB     |                                            |                                           |
| Total .              | HV2826-D-12W               | NA                                                                                   | NA      | 240v                                       | NA                                        |
| OPTIONAL ACCESSORIES |                            |                                                                                      |         |                                            |                                           |
|                      | HV2826-2M-EXT              | Optional 2 metre extension cable to extend length between fittings. Sold separately  |         |                                            |                                           |
|                      | HV2826RGB-2M-EXT           |                                                                                      |         |                                            |                                           |
|                      | HV2826-4M-EXT              | Optional 4 metre extension cable to extend length between fittings.  Sold separately |         |                                            |                                           |
|                      | HV2826RGB-4M-EXT           |                                                                                      |         |                                            |                                           |