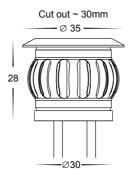

## Flame 316 Stainless Steel

- DIY mini deck light
- Stainless Steel 316
- Frosted tempered glass
- RGB multi-function (HV2826RGB Only)
- 2x 1.5 metre cable length per light
- IP Rating: light fittings IP67 / driver IP66
- Suitable for in-ground installation
- Kit includes:
  - 6 x single deck light (0.5w per light)
  - 1x LED driver
  - 1x 4m extension cable
  - 1x RF RGB remote controller (HV2826RGB Only)

Max 4 additional fittings (HV28261) can be added to the kit(HV2826). Total 10 fittings with supplied driver. Larger kits can be configured using alternate Havit LED drivers.

RGB

pages 267 - 274 All low voltage products that specify an input of 12v or 24v DC must be used with a suitable LED driver, refer to pages 267 - 274