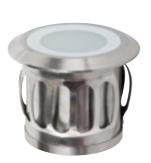

## Flame 316 Stainless Steel

- DIY mini deck light
- Stainless Steel 316
- Frosted tempered glass
- RGB multi-function (HV2826RGB Only)
- 2x 1.5 metre cable length per light
- IP Rating: light fittings IP67 / driver IP66
- Suitable for in-ground installation
- Kit includes:
  - 6 x single deck light (0.5w per light)
  - 1x LED driver
  - 1x 4m extension cable
  - 1x RF RGB remote controller (HV2826RGB Only)