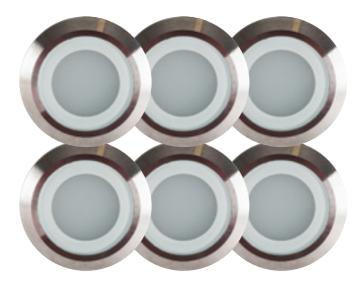

## Flame 316 Stainless Steel

- DIY mini deck light
- Stainless Steel 316
- Frosted tempered glass
- RGB multi-function (HV2826RGB Only)
- 2x 1.5 metre cable length per light
- IP Rating: light fittings IP67 / driver IP66
- Suitable for in-ground installation
- Kit includes:
  - 6 x single deck light (0.5w per light)
  - 1x LED driver
  - 1x 4m extension cable
  - 1x RF RGB remote controller (HV2826RGB Only)