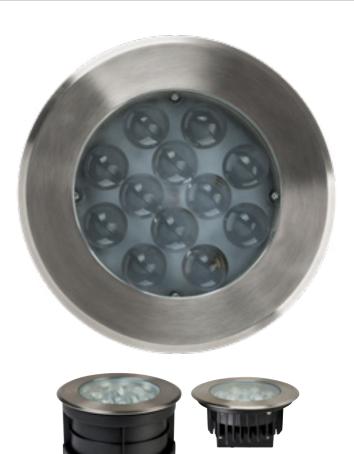

| IMAGE                | PART NUMBER | COLOUR TEMP                                         | LUMENS | INPUT    | INCLUDED LED |  |  |  |
|----------------------|-------------|-----------------------------------------------------|--------|----------|--------------|--|--|--|
|                      | HV1847C     | 5500K                                               | 1900lm | - 12v DC | Built-in 24w |  |  |  |
|                      | HV1847W     | 3000k                                               | 1600lm |          |              |  |  |  |
| OPTIONAL ACCESSORIES |             |                                                     |        |          |              |  |  |  |
| · COD·               | HV1847-FSH  | Security Face with screw holes to suit HV1847 range |        |          |              |  |  |  |