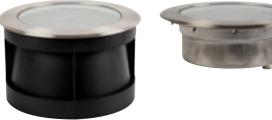

## Split 316 Stainless Steel

- Inground uplighter round
- Stainless Steel 316 Marine Grade cover •
- Full stainless steel body •
- Anti glare honeycomb louvre ٠
- Beam angle: 60°
- Flush tempered glass
- Trafficable to 1000kg •
- Face diameter: 260mm ٠
- Installation depth: 118mm •
- NOTE: adequate drainage must be allowed •
- IK Rating: IK10 ٠
- IP Rating: IP67

# Split 316 Stainless Steel

- Inground uplighter round
- Stainless Steel 316 Marine Grade cover
- Beam angle: 6°
- Flush tempered glass
- Trafficable to 1000kg
- Face diameter: 210mm •
- Installation depth: 120mm •
- NOTE: adequate drainage must be allowed
- IK Rating: IK10
- IP Rating: IP67