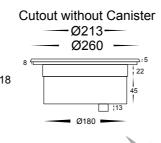

# Split 316 Stainless Steel

- Inground uplighter round
- Stainless Steel 316 Marine Grade cover
- Beam angle: 6°
- Flush tempered glass
- Trafficable to 1000kg
- Face diameter: 210mm •
- Installation depth: 120mm •
- NOTE: adequate drainage must be allowed
- IK Rating: IK10
- IP Rating: IP67