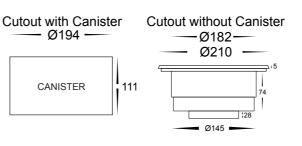

# Split 316 Stainless Steel

- Inground uplighter round
- Stainless Steel 316 Marine Grade cover
- Beam angle: 6°
- Flush tempered glass
- Trafficable to 1000kg
- Face diameter: 210mm •
- Installation depth: 120mm •
- NOTE: adequate drainage must be allowed
- IK Rating: IK10
- IP Rating: IP67