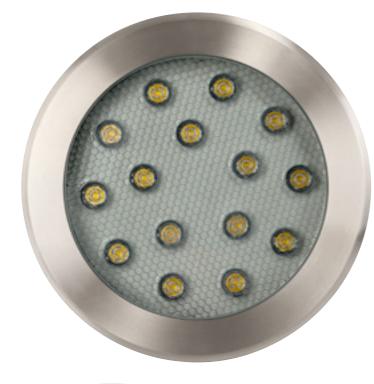

## Split 316 Stainless Steel

- Inground uplighter round
- Stainless Steel 316 Marine Grade cover •
- Full stainless steel body •
- Anti glare honeycomb louvre ٠
- Beam angle: 60°
- Flush tempered glass
- Trafficable to 1000kg •
- Face diameter: 260mm ٠
- Installation depth: 118mm •
- NOTE: adequate drainage must be allowed •
- IK Rating: IK10 ٠
- IP Rating: IP67