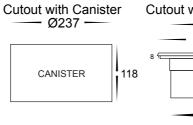

## Split 316 Stainless Steel

- Inground uplighter round
- Stainless Steel 316 Marine Grade cover •
- Full stainless steel body •
- Anti glare honeycomb louvre ٠
- Beam angle: 60°
- Flush tempered glass
- Trafficable to 1000kg •
- Face diameter: 260mm ٠
- Installation depth: 118mm •
- NOTE: adequate drainage must be allowed •
- IK Rating: IK10 ٠
- IP Rating: IP67