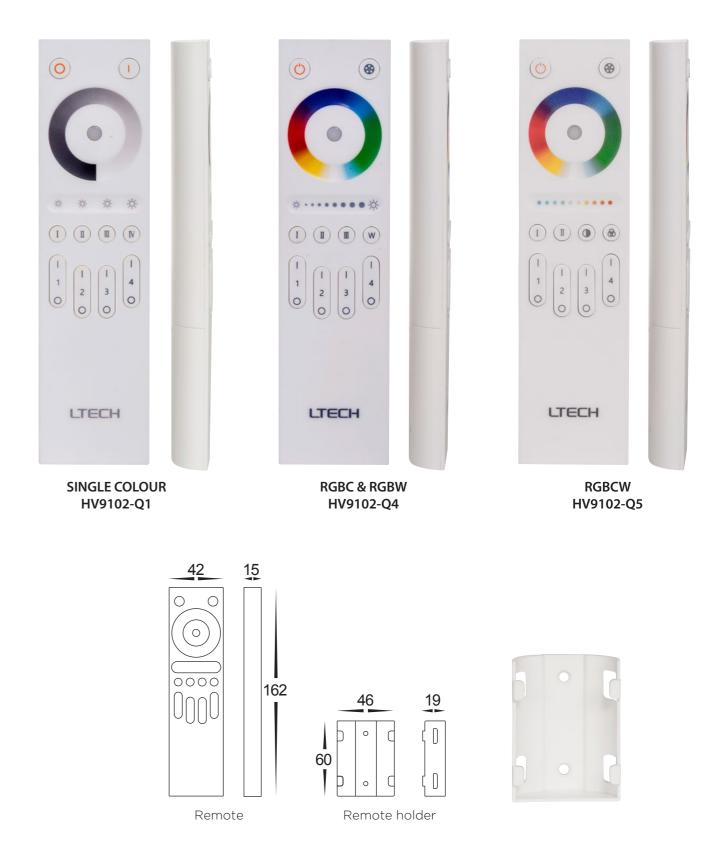

## RF LED Remote Controls

| IMAGE                                                                  | PART NUMBER      | DESCRIPTION                                                                                                                                                                                                                                                        | POWER                                 |
|------------------------------------------------------------------------|------------------|--------------------------------------------------------------------------------------------------------------------------------------------------------------------------------------------------------------------------------------------------------------------|---------------------------------------|
| (1) (1) (1) (1) (1) (1) (1) (1) (1) (1)                                | HV9102-Q1        | <ul> <li>Single Colour LED Strip Remote Controller</li> <li>3v (2x AAA Batteries)</li> <li>Approx. 30m Range</li> <li>4 Zones + 3 Scenes</li> <li>Dimming Range: 5-100%</li> <li>Must be used with HV9103-F4-5A</li> </ul>                                         | 3v<br>2x AAA<br>Batteries<br>Required |
| (1) (2) (3) (4) (5) (4) (5) (5) (6) (6) (6) (6) (6) (6) (6) (6) (6) (6 | HV9102-Q4        | <ul> <li>RGBC or RGBW LED Strip Remote Controller</li> <li>3v (2x AAA Batteries)</li> <li>Approx. 30m Range</li> <li>4 Zones + 3 Scenes</li> <li>Dimming Range: 5-100%</li> <li>Adjustable speed and brightness</li> <li>Must be used with HV9103-F4-5A</li> </ul> | 3v<br>2x AAA<br>Batteries<br>Required |
| O O O O                                                                | HV9102-Q5        | <ul> <li>RGBCW LED Strip Controller</li> <li>3v (2x AA Batteries)</li> <li>Approx: 30m Range</li> <li>4 Zones + 3 Scenes</li> <li>Dimming Range: 5-100%</li> <li>Must be used with HV9103-F5-DMX-4A</li> </ul>                                                     | 3v<br>2x AAA<br>Batteries<br>Required |
| HAVIT COMPATIBLE ACCESSORIES                                           |                  |                                                                                                                                                                                                                                                                    |                                       |
| III ETTER                                                              | HV9103-F4-5A     | <ul> <li>Zone receiving controller</li> <li>4 Channel</li> <li>Input Voltage: 12v DC or 24v DC</li> <li>Frequency: 2.4GHZ</li> </ul>                                                                                                                               | 12v DC 240w<br>24v DC 480w            |
| III ES TONIN Z                                                         | HV9103-F5-DMX-4A | <ul> <li>Zone receiving controller</li> <li>5 Channel</li> <li>Input Voltage: 12v DC or 24v DC</li> <li>Frequency: 2.4GHZ</li> </ul>                                                                                                                               | 12v DC 240w<br>24v DC 480w            |