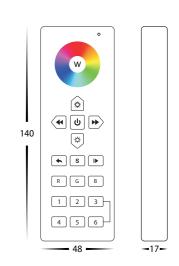

## RF LED Remote Controls

| IMAGE                            | PART NUMBER      | DESCRIPTION                                                                                                                                                                                                   | POWER                                |
|----------------------------------|------------------|---------------------------------------------------------------------------------------------------------------------------------------------------------------------------------------------------------------|--------------------------------------|
|                                  | HV9102-2819DIM   | <ul> <li>RGBC or RGBW LED Strip Controller</li> <li>4.5v (3xAAA Batteries)</li> <li>Approx. 30m Range</li> <li>6x Zones</li> <li>6x Scenes</li> <li>IP20</li> <li>Must be used with HV9105-1009-5C</li> </ul> | 4.5v<br>3x AAA Batteries<br>Required |
|                                  | HV9102-2819      | <ul> <li>RGBC or RGBW LED Strip Controller</li> <li>4.5v (3xAAA Batteries)</li> <li>Approx. 30m Range</li> <li>6x Zones</li> <li>6x Scenes</li> <li>IP20</li> <li>Must be used with HV9105-1009-5C</li> </ul> | 4.5v<br>3x AAA Batteries<br>Required |
| 1 2 3 4 R G B 66 Sept 1 52 S3 S4 | HV9102-2858Z4-5C | <ul> <li>RGBCW LED Strip Controller</li> <li>4.5v (3xAAA Batteries)</li> <li>Approx. 30m Range</li> <li>4x Zones</li> <li>4x Scenes</li> <li>IP20</li> <li>Must be used with HV9105-1009-5C</li> </ul>        | 4.5v<br>3x AAA Batteries<br>Required |
|                                  | HV9105-1009-5C   | <ul> <li>RF + WIFI LED Strip Receiver</li> <li>For use with all LED Strip</li> <li>Can be used with RF Remote or APP</li> <li>Input Votage: 12v or 24v DC</li> </ul>                                          | 12v DC 240w<br>24v DC 480w<br>max    |

RGBC & RGBW HV9102-2819

RGBCW HV9102-2858Z4-5C