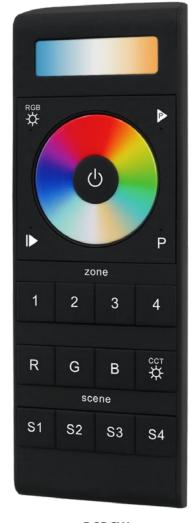

## RF LED Remote Controls

| IMAGE                            | PART NUMBER      | DESCRIPTION                                                                                                                                                                                                   | POWER                                |
|----------------------------------|------------------|---------------------------------------------------------------------------------------------------------------------------------------------------------------------------------------------------------------|--------------------------------------|
|                                  | HV9102-2819DIM   | <ul> <li>RGBC or RGBW LED Strip Controller</li> <li>4.5v (3xAAA Batteries)</li> <li>Approx. 30m Range</li> <li>6x Zones</li> <li>6x Scenes</li> <li>IP20</li> <li>Must be used with HV9105-1009-5C</li> </ul> | 4.5v<br>3x AAA Batteries<br>Required |
|                                  | HV9102-2819      | <ul> <li>RGBC or RGBW LED Strip Controller</li> <li>4.5v (3xAAA Batteries)</li> <li>Approx. 30m Range</li> <li>6x Zones</li> <li>6x Scenes</li> <li>IP20</li> <li>Must be used with HV9105-1009-5C</li> </ul> | 4.5v<br>3x AAA Batteries<br>Required |
| 1 2 3 4 R G B 66 Sept 1 52 S3 S4 | HV9102-2858Z4-5C | <ul> <li>RGBCW LED Strip Controller</li> <li>4.5v (3xAAA Batteries)</li> <li>Approx. 30m Range</li> <li>4x Zones</li> <li>4x Scenes</li> <li>IP20</li> <li>Must be used with HV9105-1009-5C</li> </ul>        | 4.5v<br>3x AAA Batteries<br>Required |
|                                  | HV9105-1009-5C   | <ul> <li>RF + WIFI LED Strip Receiver</li> <li>For use with all LED Strip</li> <li>Can be used with RF Remote or APP</li> <li>Input Votage: 12v or 24v DC</li> </ul>                                          | 12v DC 240w<br>24v DC 480w<br>max    |

RGBC & RGBW HV9102-2819

RGBCW HV9102-2858Z4-5C