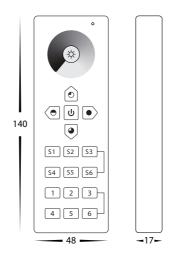

## RF LED Remote Controls

| IMAGE                            | PART NUMBER      | DESCRIPTION                                                                                                                                                                                                   | POWER                                |
|----------------------------------|------------------|---------------------------------------------------------------------------------------------------------------------------------------------------------------------------------------------------------------|--------------------------------------|
|                                  | HV9102-2819DIM   | <ul> <li>RGBC or RGBW LED Strip Controller</li> <li>4.5v (3xAAA Batteries)</li> <li>Approx. 30m Range</li> <li>6x Zones</li> <li>6x Scenes</li> <li>IP20</li> <li>Must be used with HV9105-1009-5C</li> </ul> | 4.5v<br>3x AAA Batteries<br>Required |
|                                  | HV9102-2819      | <ul> <li>RGBC or RGBW LED Strip Controller</li> <li>4.5v (3xAAA Batteries)</li> <li>Approx. 30m Range</li> <li>6x Zones</li> <li>6x Scenes</li> <li>IP20</li> <li>Must be used with HV9105-1009-5C</li> </ul> | 4.5v<br>3x AAA Batteries<br>Required |
| 1 2 3 4 R G B 66 Sept 1 52 S3 S4 | HV9102-2858Z4-5C | <ul> <li>RGBCW LED Strip Controller</li> <li>4.5v (3xAAA Batteries)</li> <li>Approx. 30m Range</li> <li>4x Zones</li> <li>4x Scenes</li> <li>IP20</li> <li>Must be used with HV9105-1009-5C</li> </ul>        | 4.5v<br>3x AAA Batteries<br>Required |
|                                  | HV9105-1009-5C   | <ul> <li>RF + WIFI LED Strip Receiver</li> <li>For use with all LED Strip</li> <li>Can be used with RF Remote or APP</li> <li>Input Votage: 12v or 24v DC</li> </ul>                                          | 12v DC 240w<br>24v DC 480w<br>max    |

RGBC & RGBW HV9102-2819

RGBCW HV9102-2858Z4-5C