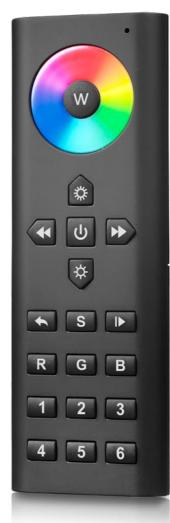

## RF LED Remote Controls

| IMAGE                            | PART NUMBER      | DESCRIPTION                                                                                                                                                                                                   | POWER                                |
|----------------------------------|------------------|---------------------------------------------------------------------------------------------------------------------------------------------------------------------------------------------------------------|--------------------------------------|
|                                  | HV9102-2819DIM   | <ul> <li>RGBC or RGBW LED Strip Controller</li> <li>4.5v (3xAAA Batteries)</li> <li>Approx. 30m Range</li> <li>6x Zones</li> <li>6x Scenes</li> <li>IP20</li> <li>Must be used with HV9105-1009-5C</li> </ul> | 4.5v<br>3x AAA Batteries<br>Required |
|                                  | HV9102-2819      | <ul> <li>RGBC or RGBW LED Strip Controller</li> <li>4.5v (3xAAA Batteries)</li> <li>Approx. 30m Range</li> <li>6x Zones</li> <li>6x Scenes</li> <li>IP20</li> <li>Must be used with HV9105-1009-5C</li> </ul> | 4.5v<br>3x AAA Batteries<br>Required |
| 1 2 3 4 R G B 66 Sept 1 52 S3 S4 | HV9102-2858Z4-5C | <ul> <li>RGBCW LED Strip Controller</li> <li>4.5v (3xAAA Batteries)</li> <li>Approx. 30m Range</li> <li>4x Zones</li> <li>4x Scenes</li> <li>IP20</li> <li>Must be used with HV9105-1009-5C</li> </ul>        | 4.5v<br>3x AAA Batteries<br>Required |
|                                  | HV9105-1009-5C   | <ul> <li>RF + WIFI LED Strip Receiver</li> <li>For use with all LED Strip</li> <li>Can be used with RF Remote or APP</li> <li>Input Votage: 12v or 24v DC</li> </ul>                                          | 12v DC 240w<br>24v DC 480w<br>max    |

RGBC & RGBW HV9102-2819

RGBCW HV9102-2858Z4-5C