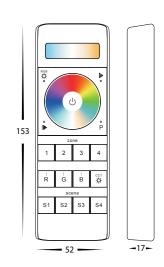

## RF LED Remote Controls

| IMAGE                            | PART NUMBER      | DESCRIPTION                                                                                                                                                                                                   | POWER                                |
|----------------------------------|------------------|---------------------------------------------------------------------------------------------------------------------------------------------------------------------------------------------------------------|--------------------------------------|
|                                  | HV9102-2819DIM   | <ul> <li>RGBC or RGBW LED Strip Controller</li> <li>4.5v (3xAAA Batteries)</li> <li>Approx. 30m Range</li> <li>6x Zones</li> <li>6x Scenes</li> <li>IP20</li> <li>Must be used with HV9105-1009-5C</li> </ul> | 4.5v<br>3x AAA Batteries<br>Required |
|                                  | HV9102-2819      | <ul> <li>RGBC or RGBW LED Strip Controller</li> <li>4.5v (3xAAA Batteries)</li> <li>Approx. 30m Range</li> <li>6x Zones</li> <li>6x Scenes</li> <li>IP20</li> <li>Must be used with HV9105-1009-5C</li> </ul> | 4.5v<br>3x AAA Batteries<br>Required |
| 1 2 3 4 R G B 66 Sept 1 52 S3 S4 | HV9102-2858Z4-5C | <ul> <li>RGBCW LED Strip Controller</li> <li>4.5v (3xAAA Batteries)</li> <li>Approx. 30m Range</li> <li>4x Zones</li> <li>4x Scenes</li> <li>IP20</li> <li>Must be used with HV9105-1009-5C</li> </ul>        | 4.5v<br>3x AAA Batteries<br>Required |
|                                  | HV9105-1009-5C   | <ul> <li>RF + WIFI LED Strip Receiver</li> <li>For use with all LED Strip</li> <li>Can be used with RF Remote or APP</li> <li>Input Votage: 12v or 24v DC</li> </ul>                                          | 12v DC 240w<br>24v DC 480w<br>max    |

RGBC & RGBW HV9102-2819

RGBCW HV9102-2858Z4-5C