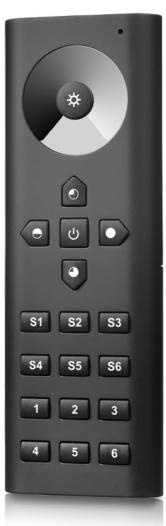

## RF LED Remote Controls

| IMAGE                            | PART NUMBER      | DESCRIPTION                                                                                                                                                                                                   | POWER                                |
|----------------------------------|------------------|---------------------------------------------------------------------------------------------------------------------------------------------------------------------------------------------------------------|--------------------------------------|
|                                  | HV9102-2819DIM   | <ul> <li>RGBC or RGBW LED Strip Controller</li> <li>4.5v (3xAAA Batteries)</li> <li>Approx. 30m Range</li> <li>6x Zones</li> <li>6x Scenes</li> <li>IP20</li> <li>Must be used with HV9105-1009-5C</li> </ul> | 4.5v<br>3x AAA Batteries<br>Required |
|                                  | HV9102-2819      | <ul> <li>RGBC or RGBW LED Strip Controller</li> <li>4.5v (3xAAA Batteries)</li> <li>Approx. 30m Range</li> <li>6x Zones</li> <li>6x Scenes</li> <li>IP20</li> <li>Must be used with HV9105-1009-5C</li> </ul> | 4.5v<br>3x AAA Batteries<br>Required |
| 1 2 3 4 R G B 66 Sept 1 52 S3 S4 | HV9102-2858Z4-5C | <ul> <li>RGBCW LED Strip Controller</li> <li>4.5v (3xAAA Batteries)</li> <li>Approx. 30m Range</li> <li>4x Zones</li> <li>4x Scenes</li> <li>IP20</li> <li>Must be used with HV9105-1009-5C</li> </ul>        | 4.5v<br>3x AAA Batteries<br>Required |
|                                  | HV9105-1009-5C   | <ul> <li>RF + WIFI LED Strip Receiver</li> <li>For use with all LED Strip</li> <li>Can be used with RF Remote or APP</li> <li>Input Votage: 12v or 24v DC</li> </ul>                                          | 12v DC 240w<br>24v DC 480w<br>max    |

RGBC & RGBW HV9102-2819

RGBCW HV9102-2858Z4-5C