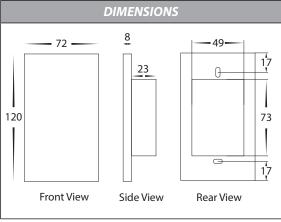

## WIFI 4 Gang Wall Switch

| PRODUCT SPECIFICATIONS |                          |  |
|------------------------|--------------------------|--|
| Material               | Plastic with Glass Front |  |
| Colour                 | White or Black           |  |
| IP Rating              | IP20                     |  |
| Frequency              | Wifi 2.4ghz              |  |
| Output                 | 4 Gang                   |  |
| Input Voltage          | 240v                     |  |
| Load                   | 4x 300w LED              |  |
| Dimmable               | No                       |  |
| Neutral Required       | No - Capacitor Supplied  |  |
| Warranty               | 3 Years Replacement*     |  |