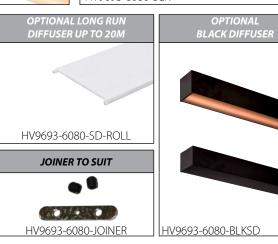

• 2500mm - 3000mm = 4

| IMAGE | PART NUMBER        | INCLUDED                                                                |
|-------|--------------------|-------------------------------------------------------------------------|
|       | HV9693-6080        | Custom cut lengths up to 3000mm* - Supplied with 2x end caps per length |
|       | HV9693-6080-3M     | 3000mm Length - Supplied with 6x end caps                               |
|       | HV9693-6080-BLK    | Custom cut lengths up to 3000mm* - Supplied with 2x end caps per length |
|       | HV9693-6080-BLK-3M | 3000mm Length - Supplied with 6x end caps                               |
|       | HV9693-6080-WHT    | Custom cut lengths up to 3000mm* - Supplied with 2x end caps per length |
|       | HV9693-6080-WHT-3M | 3000mm Length - Supplied with 6x end caps                               |