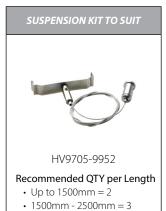

• 2500mm - 3000mm = 4

| IMAGE | PART NUMBER        | INCLUDED                                                                |
|-------|--------------------|-------------------------------------------------------------------------|
|       | HV9693-6080        | Custom cut lengths up to 3000mm* - Supplied with 2x end caps per length |
|       | HV9693-6080-3M     | 3000mm Length - Supplied with 6x end caps                               |
|       | HV9693-6080-BLK    | Custom cut lengths up to 3000mm* - Supplied with 2x end caps per length |
|       | HV9693-6080-BLK-3M | 3000mm Length - Supplied with 6x end caps                               |
|       | HV9693-6080-WHT    | Custom cut lengths up to 3000mm* - Supplied with 2x end caps per length |
|       | HV9693-6080-WHT-3M | 3000mm Length - Supplied with 6x end caps                               |