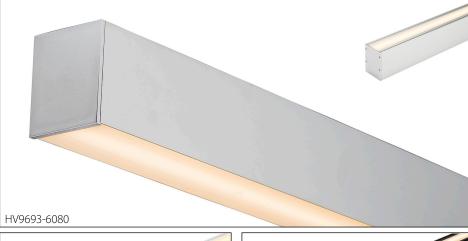

• 2500mm - 3000mm = 4

| IMAGE | PART NUMBER        | INCLUDED                                                                |
|-------|--------------------|-------------------------------------------------------------------------|
|       | HV9693-6080        | Custom cut lengths up to 3000mm* - Supplied with 2x end caps per length |
|       | HV9693-6080-3M     | 3000mm Length - Supplied with 6x end caps                               |
|       | HV9693-6080-BLK    | Custom cut lengths up to 3000mm* - Supplied with 2x end caps per length |
|       | HV9693-6080-BLK-3M | 3000mm Length - Supplied with 6x end caps                               |
|       | HV9693-6080-WHT    | Custom cut lengths up to 3000mm* - Supplied with 2x end caps per length |
|       | HV9693-6080-WHT-3M | 3000mm Length - Supplied with 6x end caps                               |