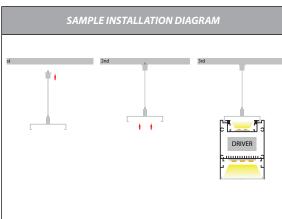

## Suspended Up & Down Aluminium Profile

| PRODUCT SPECIFICATIONS |                        |
|------------------------|------------------------|
| Material               | Aluminium              |
| Colours Available      | Silver, Black or White |
| Suits LED Strip Size   | Up to 55mm x 6mm       |
| Available Lengths      | Up to 3000mm           |
| Installation Method    | Suspended              |
| IP Rating              | IP20                   |
| Warranty               | 3 Years Replacement    |