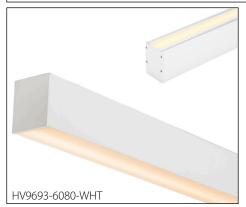

## Suspended Up & Down Aluminium Profile

| PRODUCT SPECIFICATIONS |                        |
|------------------------|------------------------|
| Material               | Aluminium              |
| Colours Available      | Silver, Black or White |
| Suits LED Strip Size   | Up to 55mm x 6mm       |
| Available Lengths      | Up to 3000mm           |
| Installation Method    | Suspended              |
| IP Rating              | IP20                   |
| Warranty               | 3 Years Replacement    |

• 2500mm - 3000mm = 4

| IMAGE | PART NUMBER        | INCLUDED                                                                |
|-------|--------------------|-------------------------------------------------------------------------|
|       | HV9693-6080        | Custom cut lengths up to 3000mm* - Supplied with 2x end caps per length |
|       | HV9693-6080-3M     | 3000mm Length - Supplied with 6x end caps                               |
|       | HV9693-6080-BLK    | Custom cut lengths up to 3000mm* - Supplied with 2x end caps per length |
|       | HV9693-6080-BLK-3M | 3000mm Length - Supplied with 6x end caps                               |
|       | HV9693-6080-WHT    | Custom cut lengths up to 3000mm* - Supplied with 2x end caps per length |
|       | HV9693-6080-WHT-3M | 3000mm Length - Supplied with 6x end caps                               |