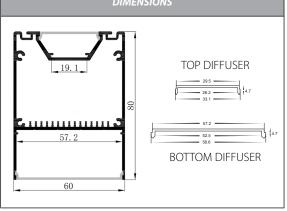

## Suspended Up & Down Aluminium Profile

| PRODUCT SPECIFICATIONS |                        |
|------------------------|------------------------|
| Material               | Aluminium              |
| Colours Available      | Silver, Black or White |
| Suits LED Strip Size   | Up to 55mm x 6mm       |
| Available Lengths      | Up to 3000mm           |
| Installation Method    | Suspended              |
| IP Rating              | IP20                   |
| Warranty               | 3 Years Replacement    |