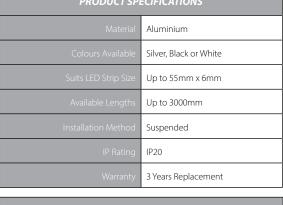

## Suspended Up & Down Aluminium Profile

| PRODUCT SPECIFICATIONS |                        |
|------------------------|------------------------|
| Material               | Aluminium              |
| Colours Available      | Silver, Black or White |
| Suits LED Strip Size   | Up to 55mm x 6mm       |
| Available Lengths      | Up to 3000mm           |
| Installation Method    | Suspended              |
| IP Rating              | IP20                   |
| Warranty               | 3 Years Replacement    |