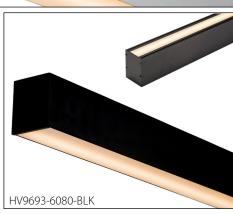

## Suspended Up & Down Aluminium Profile

| PRODUCT SPECIFICATIONS |                        |
|------------------------|------------------------|
| Material               | Aluminium              |
| Colours Available      | Silver, Black or White |
| Suits LED Strip Size   | Up to 55mm x 6mm       |
| Available Lengths      | Up to 3000mm           |
| Installation Method    | Suspended              |
| IP Rating              | IP20                   |
| Warranty               | 3 Years Replacement    |

• 2500mm - 3000mm = 4

| IMAGE | PART NUMBER        | INCLUDED                                                                |
|-------|--------------------|-------------------------------------------------------------------------|
|       | HV9693-6080        | Custom cut lengths up to 3000mm* - Supplied with 2x end caps per length |
|       | HV9693-6080-3M     | 3000mm Length - Supplied with 6x end caps                               |
|       | HV9693-6080-BLK    | Custom cut lengths up to 3000mm* - Supplied with 2x end caps per length |
|       | HV9693-6080-BLK-3M | 3000mm Length - Supplied with 6x end caps                               |
|       | HV9693-6080-WHT    | Custom cut lengths up to 3000mm* - Supplied with 2x end caps per length |
|       | HV9693-6080-WHT-3M | 3000mm Length - Supplied with 6x end caps                               |