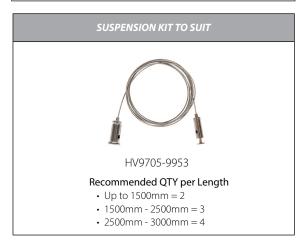

| IMAGE | PART NUMBER    | INCLUDED                                                                |
|-------|----------------|-------------------------------------------------------------------------|
|       | HV9693-4975    | Custom cut lengths up to 3000mm* - Supplied with 2x end caps per length |
|       | HV9693-4975-3M | 3000mm Length - Supplied with 6x end caps                               |