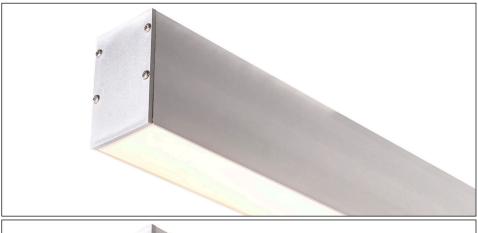

## Surface Mounted or Suspended Aluminium Profile

| PRODUCT SPECIFICATIONS |                              |
|------------------------|------------------------------|
| Material               | Aluminium                    |
| Colours Available      | Silver                       |
| Suits LED Strip Size   | Up to 30mm x 6mm             |
| Available Lengths      | Up to 3000mm                 |
| Installation Method    | Surface Mounted or Suspended |
| IP Rating              | IP20                         |
| Warranty               | 3 Years Replacement          |