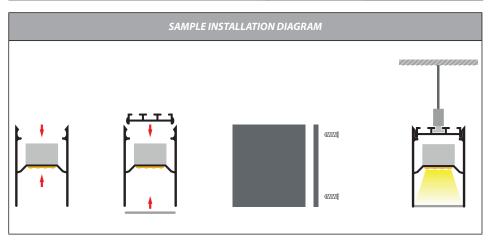

## Surface Mounted or Suspended Aluminium Profile

| PRODUCT SPECIFICATIONS |                              |
|------------------------|------------------------------|
| Material               | Aluminium                    |
| Colours Available      | Silver                       |
| Suits LED Strip Size   | Up to 30mm x 6mm             |
| Available Lengths      | Up to 3000mm                 |
| Installation Method    | Surface Mounted or Suspended |
| IP Rating              | IP20                         |
| Warranty               | 3 Years Replacement          |