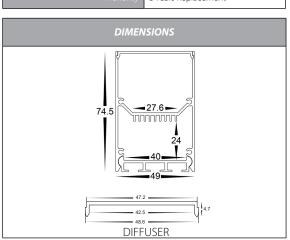

## Surface Mounted or Suspended Aluminium Profile

| PRODUCT SPECIFICATIONS |                              |
|------------------------|------------------------------|
| Material               | Aluminium                    |
| Colours Available      | Silver                       |
| Suits LED Strip Size   | Up to 30mm x 6mm             |
| Available Lengths      | Up to 3000mm                 |
| Installation Method    | Surface Mounted or Suspended |
| IP Rating              | IP20                         |
| Warranty               | 3 Years Replacement          |

<sup>\*</sup> Custom cut lengths will include end caps. eg 2000mm will be cut at 1955mm to allow for installation of end caps.

143 Beauchamp Roa Matraville NSW 2036 Australia Tel: 02 9381 83000 Fax: 02 9666 888 Email: sales@havit.com