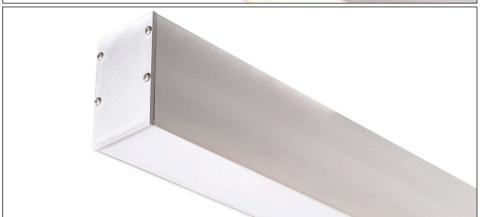

## Surface Mounted or Suspended Aluminium Profile

| PRODUCT SPECIFICATIONS |                              |
|------------------------|------------------------------|
| Material               | Aluminium                    |
| Colours Available      | Silver                       |
| Suits LED Strip Size   | Up to 30mm x 6mm             |
| Available Lengths      | Up to 3000mm                 |
| Installation Method    | Surface Mounted or Suspended |
| IP Rating              | IP20                         |
| Warranty               | 3 Years Replacement          |