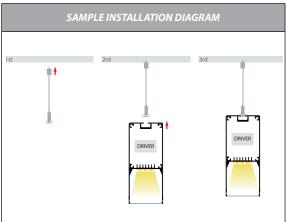

## Surface Mounted or Suspended Aluminium Profile

| PRODUCT SPECIFICATIONS |                              |
|------------------------|------------------------------|
| Material               | Aluminium                    |
| Colours Available      | Silver, Black or White       |
| Suits LED Strip Size   | Up to 30mm x 6mm             |
| Available Lengths      | Up to 3000mm                 |
| Installation Method    | Surface Mounted or Suspended |
| IP Rating              | IP20                         |
| Warranty               | 3 Years Replacement          |