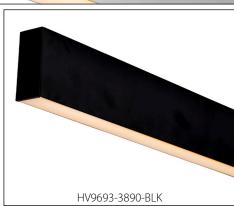

## Surface Mounted or Suspended Aluminium Profile

| PRODUCT SPECIFICATIONS |                              |
|------------------------|------------------------------|
| Material               | Aluminium                    |
| Colours Available      | Silver, Black or White       |
| Suits LED Strip Size   | Up to 30mm x 6mm             |
| Available Lengths      | Up to 3000mm                 |
| Installation Method    | Surface Mounted or Suspended |
| IP Rating              | IP20                         |
| Warranty               | 3 Years Replacement          |

- 1500mm 2500mm = 3
- 2500mm 3000mm = 4

**OPTIONAL LONG RUN** 

| IMAGE | PART NUMBER                                                                             | INCLUDED                                                                |
|-------|-----------------------------------------------------------------------------------------|-------------------------------------------------------------------------|
|       | HV9693-3890                                                                             | Custom cut lengths up to 3000mm* - Supplied with 2x end caps per length |
|       | HV9693-3890-3M                                                                          | 3000mm Length - Supplied with 6x end caps                               |
|       | HV9693-3890-BLK                                                                         | Custom cut lengths up to 3000mm* - Supplied with 2x end caps per length |
|       | HV9693-3890-BLK-3M                                                                      | 3000mm Length - Supplied with 6x end caps                               |
|       | HV9693-3890-WHT Custom cut lengths up to 3000mm* - Supplied with 2x end caps per length |                                                                         |
|       | HV9693-3890-WHT-3M                                                                      | 3000mm Length - Supplied with 6x end caps                               |