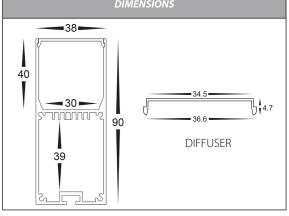

<sup>\*</sup> Custom cut lengths will include end caps. eg 2000mm will be cut at 1955mm to allow for installation of end caps.