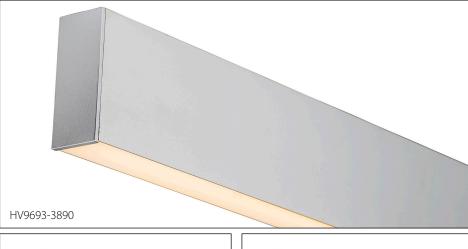

- 1500mm 2500mm = 3
- 2500mm 3000mm = 4

**OPTIONAL LONG RUN** 

| IMAGE | PART NUMBER                                                                             | INCLUDED                                                                |
|-------|-----------------------------------------------------------------------------------------|-------------------------------------------------------------------------|
|       | HV9693-3890                                                                             | Custom cut lengths up to 3000mm* - Supplied with 2x end caps per length |
|       | HV9693-3890-3M                                                                          | 3000mm Length - Supplied with 6x end caps                               |
|       | HV9693-3890-BLK                                                                         | Custom cut lengths up to 3000mm* - Supplied with 2x end caps per length |
|       | HV9693-3890-BLK-3M                                                                      | 3000mm Length - Supplied with 6x end caps                               |
|       | HV9693-3890-WHT Custom cut lengths up to 3000mm* - Supplied with 2x end caps per length |                                                                         |
|       | HV9693-3890-WHT-3M                                                                      | 3000mm Length - Supplied with 6x end caps                               |