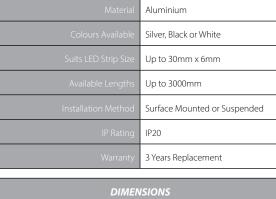

## Surface Mounted or Suspended Aluminium Profile

| PRODUCT SPECIFICATIONS |                              |
|------------------------|------------------------------|
| Material               | Aluminium                    |
| Colours Available      | Silver, Black or White       |
| Suits LED Strip Size   | Up to 30mm x 6mm             |
| Available Lengths      | Up to 3000mm                 |
| Installation Method    | Surface Mounted or Suspended |
| IP Rating              | IP20                         |
| Warranty               | 3 Years Replacement          |