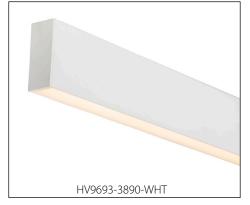

- 1500mm 2500mm = 3
- 2500mm 3000mm = 4

**OPTIONAL LONG RUN** 

| IMAGE | PART NUMBER                                                                             | INCLUDED                                                                |
|-------|-----------------------------------------------------------------------------------------|-------------------------------------------------------------------------|
|       | HV9693-3890                                                                             | Custom cut lengths up to 3000mm* - Supplied with 2x end caps per length |
|       | HV9693-3890-3M                                                                          | 3000mm Length - Supplied with 6x end caps                               |
|       | HV9693-3890-BLK                                                                         | Custom cut lengths up to 3000mm* - Supplied with 2x end caps per length |
|       | HV9693-3890-BLK-3M                                                                      | 3000mm Length - Supplied with 6x end caps                               |
|       | HV9693-3890-WHT Custom cut lengths up to 3000mm* - Supplied with 2x end caps per length |                                                                         |
|       | HV9693-3890-WHT-3M                                                                      | 3000mm Length - Supplied with 6x end caps                               |