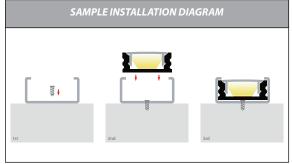

## Shallow Square Aluminium Profile

| PRODUCT SPECIFICATIONS |                        |
|------------------------|------------------------|
| Material               | Aluminium              |
| Colours Available      | Silver, Black or White |
| Suits LED Strip Size   | Up to 10mm x 3mm       |
| Available Lengths      | Up to 3000mm           |
| Installation Method    | Surface Mounted        |
| IP Rating              | IP20                   |
| Warranty               | 2 Years Replacement    |