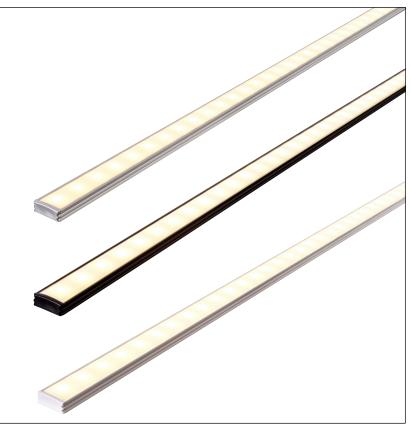

## Shallow Square Aluminium Profile

| PRODUCT SPECIFICATIONS |                        |
|------------------------|------------------------|
| Material               | Aluminium              |
| Colours Available      | Silver, Black or White |
| Suits LED Strip Size   | Up to 10mm x 3mm       |
| Available Lengths      | Up to 3000mm           |
| Installation Method    | Surface Mounted        |
| IP Rating              | IP20                   |
| Warranty               | 2 Years Replacement    |

| IMAGE | PART NUMBER        | INCLUDED                                                                                                 |
|-------|--------------------|----------------------------------------------------------------------------------------------------------|
|       | HV9693-1707        | Custom cut lengths up to 3000mm* -<br>Supplied with 2x mounting clips per metre + 2x end caps per length |
|       | HV9693-1707-3M     | 3000mm Length - Supplied with 6x mounting clips + 6x end caps                                            |
|       | HV9693-1707-BLK    | Custom cut lengths up to 3000mm* -<br>Supplied with 2x mounting clips per metre + 2x end caps per length |
|       | HV9693-1707-BLK-3M | 3000mm Length - Supplied with 6x mounting clips + 6x end caps                                            |
|       |                    | Custom cut lengths up to 3000mm* -<br>Supplied with 2x mounting clips per metre + 2x end caps per length |
|       |                    | 3000mm Length - Supplied with 6x mounting clips + 6x end caps                                            |