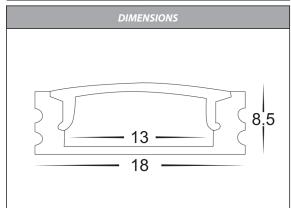

## Shallow Square Aluminium Profile

| PRODUCT SPECIFICATIONS |                        |
|------------------------|------------------------|
| Material               | Aluminium              |
| Colours Available      | Silver, Black or White |
| Suits LED Strip Size   | Up to 10mm x 3mm       |
| Available Lengths      | Up to 3000mm           |
| Installation Method    | Surface Mounted        |
| IP Rating              | IP20                   |
| Warranty               | 2 Years Replacement    |